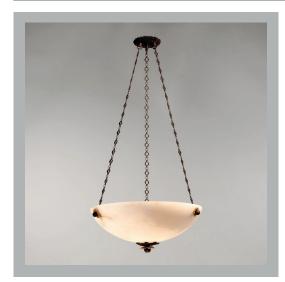

## VAUGHAN Abbotsford Alabaster Bowl Ceiling Light

| Total Height  | 49¾″                 |
|---------------|----------------------|
| Width         | 23¾″                 |
| Depth         | 23¾″                 |
| Minimum Drop  | 23¾″                 |
| Weight        | 26.5 lbs             |
| Material      | Alabaster and Bronze |
| Bulb Quantity | хб                   |
| Input Voltage | 120V                 |
| Dimmable      | Mains Dimmable       |

**Finishes** Bronze/Gilt Bronze

CL0123.BG.US CL0123.BZ.US