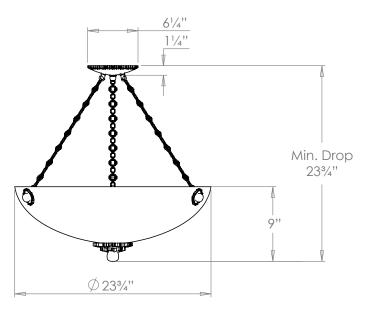

## VAUGHAN Abbotsford Alabaster Bowl Ceiling Light

| Total Height  | 49¾″                 |
|---------------|----------------------|
| Width         | 23¾″                 |
| Depth         | 23¾″                 |
| Minimum Drop  | 23¾″                 |
| Weight        | 26.5 lbs             |
| Material      | Alabaster and Bronze |
| Bulb Quantity | хб                   |
| Input Voltage | 120V                 |
| Dimmable      | Mains Dimmable       |

## **Further Information**

Supplied with 3 x 39" of chain. Allowing for a total drop up to 4934".

**Please Note:-** These notes are for guidance only. Vaughan accepts no responsibility for any installation using the above notes. The final decision on installation remains with the installer.