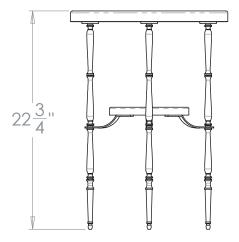

## **VAUGHAN** Capri Round Table

| Height   | 22¾"                    |
|----------|-------------------------|
| Width    | 161/2"                  |
| Depth    | 161/2"                  |
| Weight   | 11lbs                   |
| Material | Brass and Faux Shagreen |
|          |                         |