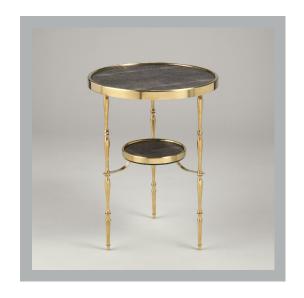

## **VAUGHAN** Capri Round Table

| Height   | 22¾"                    |
|----------|-------------------------|
| Width    | 161/2"                  |
| Depth    | 161/2"                  |
| Weight   | 11lbs                   |
| Material | Brass and Faux Shagreen |
|          |                         |

## **Finishes**

| Brass (Shagreen)        | FT0095.BR.GRS |
|-------------------------|---------------|
| Brass (Black Shagreen)  | FT0095.BR.BKS |
| Brass (Brown Shagreen)  | FT0095.BR.BRS |
| Nickel (Shagreen)       | FT0095.NI.GRS |
| Nickel (Black Shagreen) | FT0095.NI.BKS |
| Nickel (Brown Shagreen) | FT0095.NI.BRS |