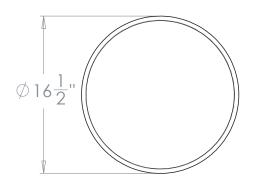

## **VAUGHAN** Capri Round Table

| Height   | 22¾"                    |
|----------|-------------------------|
| Width    | 161/2"                  |
| Depth    | 161/2"                  |
| Weight   | 11lbs                   |
| Material | Brass and Faux Shagreen |
|          |                         |