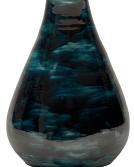

### TC0118 HANFORD BLUE TABLE LAMP

Defined by its pear shape, this ceramic table lamp has a blue hand-painted glaze reminiscent of night skies. Shown with a 17" Warwick drum lampshade in lily linen.

D & D Building - Suite 1511, 979 Third Avenue, New York, NY10022 tel: 212 319 7070 us-sales@vaughandesigns.com Please visit our new website www.vaughandesigns.com