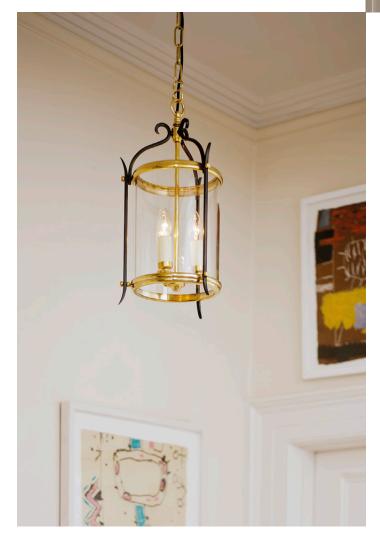

# CL0312.BR PETWORTH LANTERN, LARGE

Adding to the Petworth collection, is this new larger version with three lights fixed at different heights to give maximum wattage. Shown here in brass and also available in bronze or nickel.