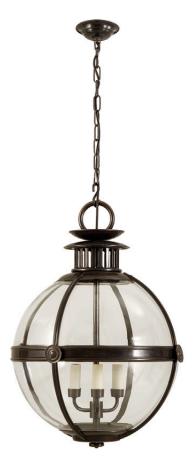

CL0241.BR STEPNEY PENDANT LIGHT Defined by its inverted tulip shaped glass, this pendant light is suspended from a fixed rod. Shown here in a bronze finish and also available in brass.

CL0253.BZ SALTON GLOBE LANTERN Inspired by a 19th Century antique, this globe ceiling light has three lights and a bronze finish.