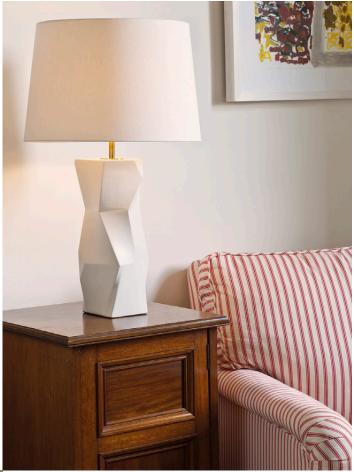

#### TC0114 LONGTON FACETED TABLE LAMP

Defined by its faceted shape, this ceramic table lamp has a sculptural feel and a white satin glaze. Shown above with a 16" Warwick drum lampshade in silver silk.