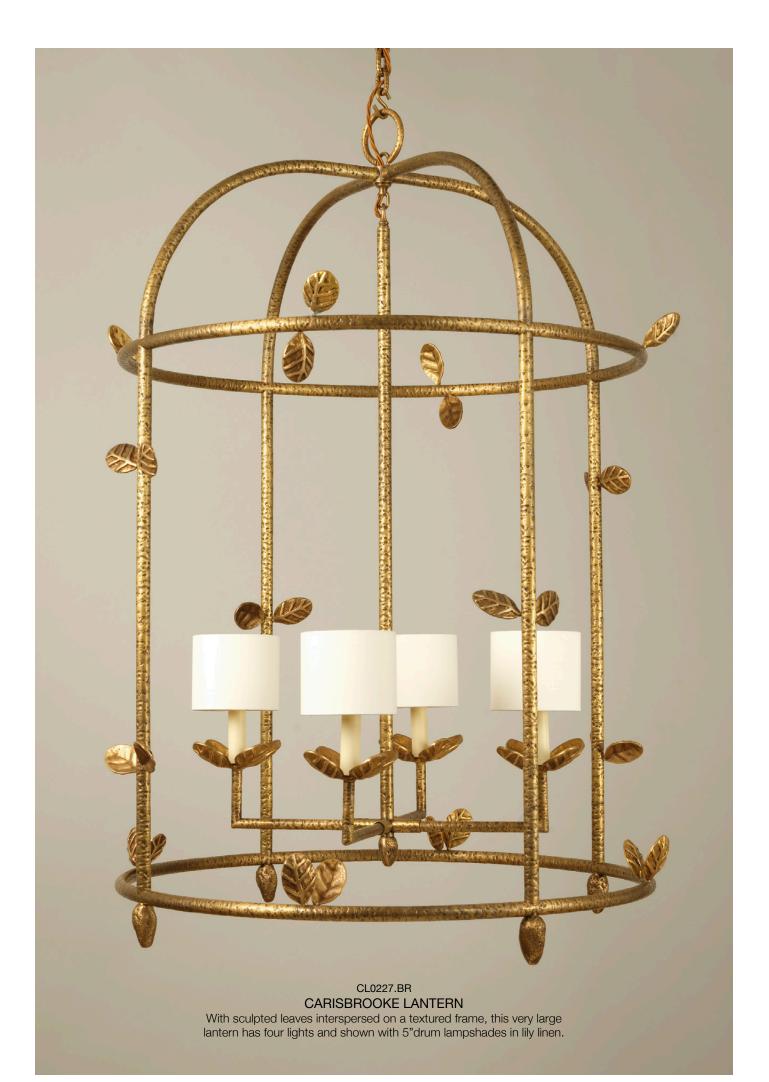

CL0299.BK HACKNEY PENDANT LIGHT Inspired by designs from the 20th Century, this hanging shade has opaline glass and a black painted finish.