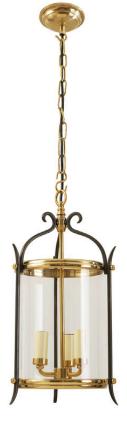

# CL0312.BR PETWORTH LANTERN, LARGE

Adding to the Petworth collection, is this new larger version with three lights fixed at different heights to give maximum wattage. Shown here in brass and also available in bronze or nickel.