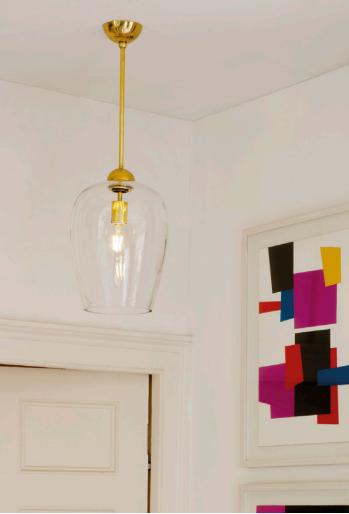

CL0241.BR STEPNEY PENDANT LIGHT Defined by its inverted tulip shaped glass, this pendant light is suspended from a fixed rod. Shown here in a bronze finish and also available in brass.

CL0253.BZ SALTON GLOBE LANTERN Inspired by a 19th Century antique, this globe ceiling light has three lights and a bronze finish.