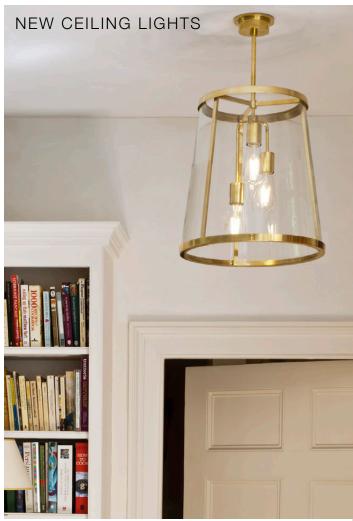

# CL0312.BR PETWORTH LANTERN, LARGE

Adding to the Petworth collection, is this new larger version with three lights fixed at different heights to give maximum wattage. Shown here in brass and also available in bronze or nickel.