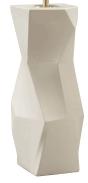

#### TC0114 LONGTON FACETED TABLE LAMP

Defined by its faceted shape, this ceramic table lamp has a sculptural feel and a white satin glaze. Shown above with a 16" Warwick drum lampshade in silver silk.