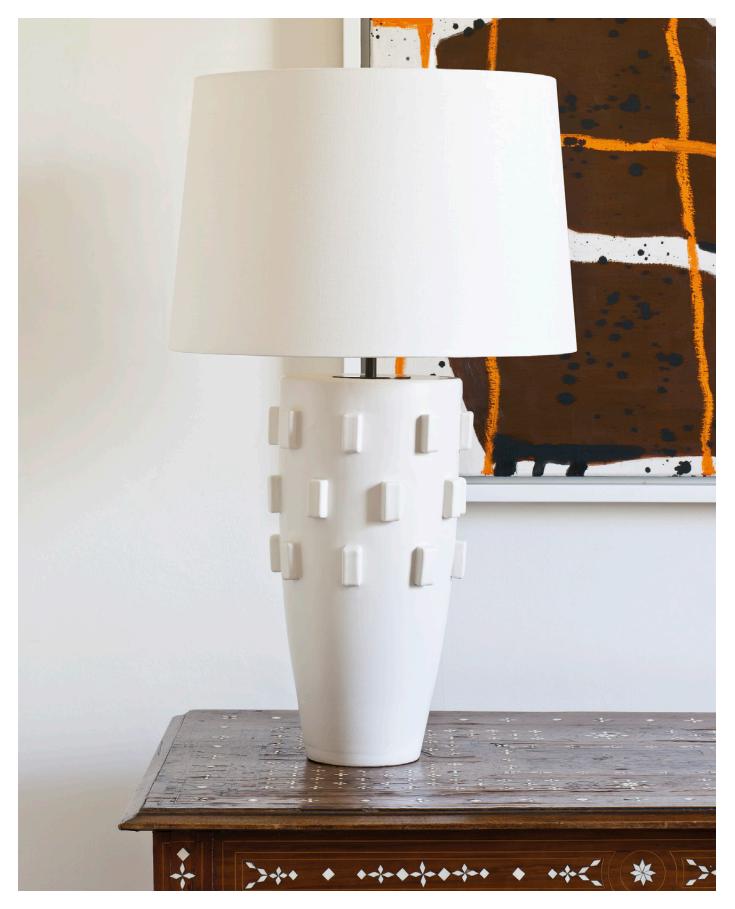

## TC0120 LOCKTON TABLE LAMP

Contemporary in style, this ceramic vase has applied rectangular shapes in relief with a white satin glaze. Shown with a 18" Warwick drum lampshade in lily linen.