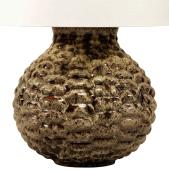

### TC0119 TOULON TABLE LAMP

Reminiscent of stones in a river, this ceramic table lamp has a undulating design and hand-painted glaze. Shown with a 16" Warwick drum lampshade in lily linen.