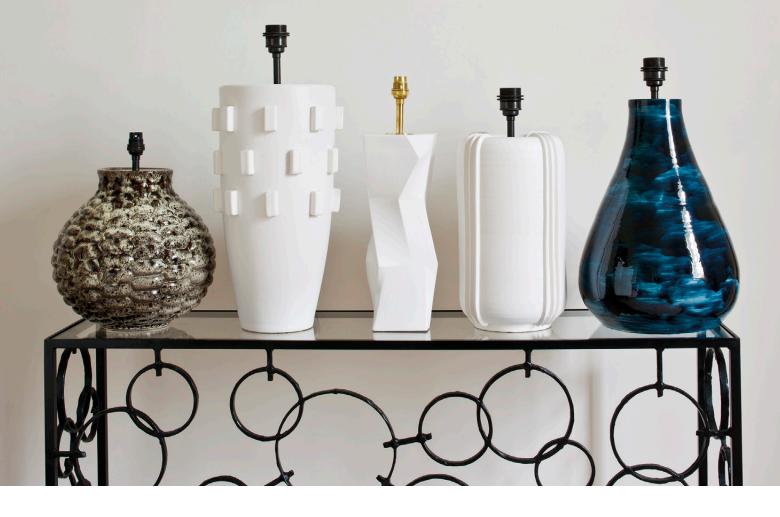

# NEW TABLE LAMPS

### TC0113 COBRIDGE TABLE LAMP

With overlaid vertical stripes, this ceramic table lamp has a white satin glaze. Shown with 17" Warwick drum lampshade in lily linen.

### TC0119 TOULON TABLE LAMP

Reminiscent of stones in a river, this ceramic table lamp has a undulating design and hand-painted glaze. Shown with a 16" Warwick drum lampshade in lily linen.

## TC0120 LOCKTON TABLE LAMP

Contemporary in style, this ceramic vase has applied rectangular shapes in relief with a white satin glaze. Shown with a 18" Warwick drum lampshade in lily linen.

#### TC0114 LONGTON FACETED TABLE LAMP

Defined by its faceted shape, this ceramic table lamp has a sculptural feel and a white satin glaze. Shown above with a 16" Warwick drum lampshade in silver silk.

### TC0118 HANFORD BLUE TABLE LAMP

Defined by its pear shape, this ceramic table lamp has a blue hand-painted glaze reminiscent of night skies. Shown with a 17" Warwick drum lampshade in lily linen.

D & D Building - Suite 1511, 979 Third Avenue, New York, NY10022 tel: 212 319 7070 us-sales@vaughandesigns.com Please visit our new website www.vaughandesigns.com