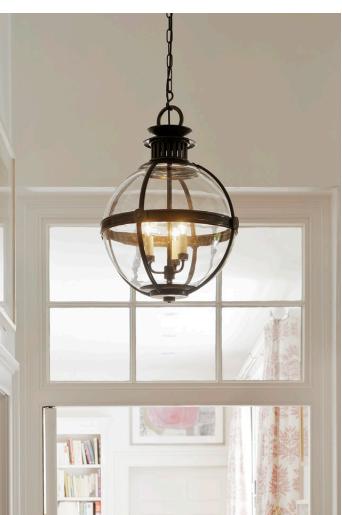

CL0241.BR STEPNEY PENDANT LIGHT Defined by its inverted tulip shaped glass, this pendant light is suspended from a fixed rod. Shown here in a bronze finish and also available in brass.

CL0253.BZ SALTON GLOBE LANTERN Inspired by a 19th Century antique, this globe ceiling light has three lights and a bronze finish.