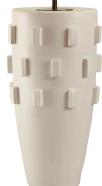

## TC0120 LOCKTON TABLE LAMP

Contemporary in style, this ceramic vase has applied rectangular shapes in relief with a white satin glaze. Shown with a 18" Warwick drum lampshade in lily linen.