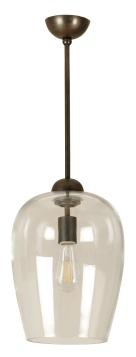

CL0241.BR STEPNEY PENDANT LIGHT Defined by its inverted tulip shaped glass, this pendant light is suspended from a fixed rod. Shown here in a bronze finish and also available in brass.

CL0253.BZ SALTON GLOBE LANTERN Inspired by a 19th Century antique, this globe ceiling light has three lights and a bronze finish.