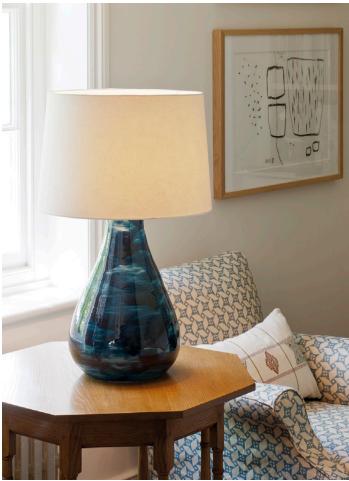

### TC0118 HANFORD BLUE TABLE LAMP

Defined by its pear shape, this ceramic table lamp has a blue hand-painted glaze reminiscent of night skies. Shown with a 17" Warwick drum lampshade in lily linen.

D & D Building - Suite 1511, 979 Third Avenue, New York, NY10022 tel: 212 319 7070 us-sales@vaughandesigns.com Please visit our new website www.vaughandesigns.com