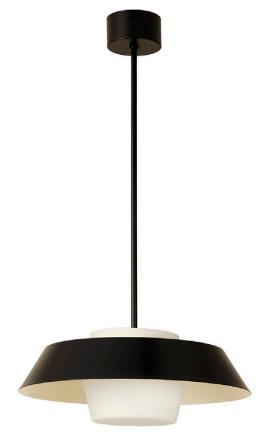

CL0299.BK HACKNEY PENDANT LIGHT Inspired by designs from the 20th Century, this hanging shade has opaline glass and a black painted finish.