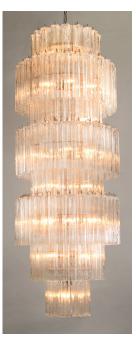

## The Lymington chandelier range is an outstanding new collection from Vaughan.

Available to order in one tier, two tier, four tier, five or eight tier standard versions. This range of sizes gives variety of choice and versatility for projects large or small.

Each chandelier has a nickel plated steel frame from which textured columns of clear glass hang to create an exquisite waterfall effect.

Lymington chandeliers are an outstanding centrepiece to any room, staircase or hallway giving maximum visual impact and wow factor!

Lymington chandeliers can also be custom designed in a variety of special order sizes to suit a specific space. There are four diameter tiers (300mm, 500mm, 700mm and 900mm) that can be arranged in many different formats to create an individual design.