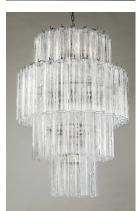

## The Lymington chandelier range is an outstanding new collection from Vaughan.

Available to order in one tier, two tier, four tier, five or eight tier standard versions. This range of sizes gives variety of choice and versatility for projects large or small.

Each chandelier has a nickel plated steel frame from which textured columns of clear glass hang to create an exquisite waterfall effect.

Lymington chandeliers are an outstanding centrepiece to any room, staircase or hallway giving maximum visual impact and wow factor!

Lymington chandeliers can also be custom designed in a variety of special order sizes to suit a specific space. There are four diameter tiers (300mm, 500mm, 700mm and 900mm) that can be arranged in many different formats to create an individual design.