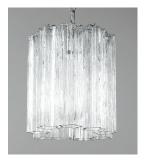

## The Lymington chandelier range is an outstanding new collection from Vaughan.

Available to order in one tier, two tier, four tier, five or eight tier standard versions. This range of sizes gives variety of choice and versatility for projects large or small.

Each chandelier has a nickel plated steel frame from which textured columns of clear glass hang to create an exquisite waterfall effect.

Lymington chandeliers are an outstanding centrepiece to any room, staircase or hallway giving maximum visual impact and wow factor!

Lymington chandeliers can also be custom designed in a variety of special order sizes to suit a specific space. There are four diameter tiers (300mm, 500mm, 700mm and 900mm) that can be arranged in many different formats to create an individual design.