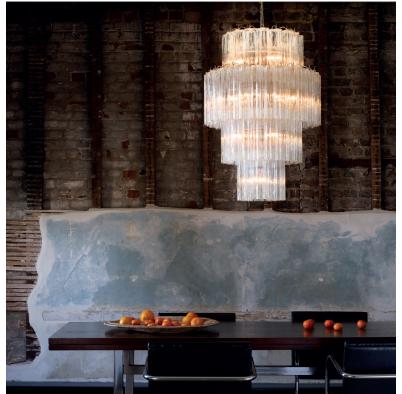

## The Lymington chandelier range is an outstanding new collection from Vaughan.

Available to order in one tier, two tier, four tier, five or eight tier standard versions. This range of sizes gives variety of choice and versatility for projects large or small.

Each chandelier has a nickel plated steel frame from which textured columns of clear glass hang to create an exquisite waterfall effect.

Lymington chandeliers are an outstanding centrepiece to any room, staircase or hallway giving maximum visual impact and wow factor!

Lymington chandeliers can also be custom designed in a variety of special order sizes to suit a specific space. There are four diameter tiers (300mm, 500mm, 700mm and 900mm) that can be arranged in many different formats to create an individual design.