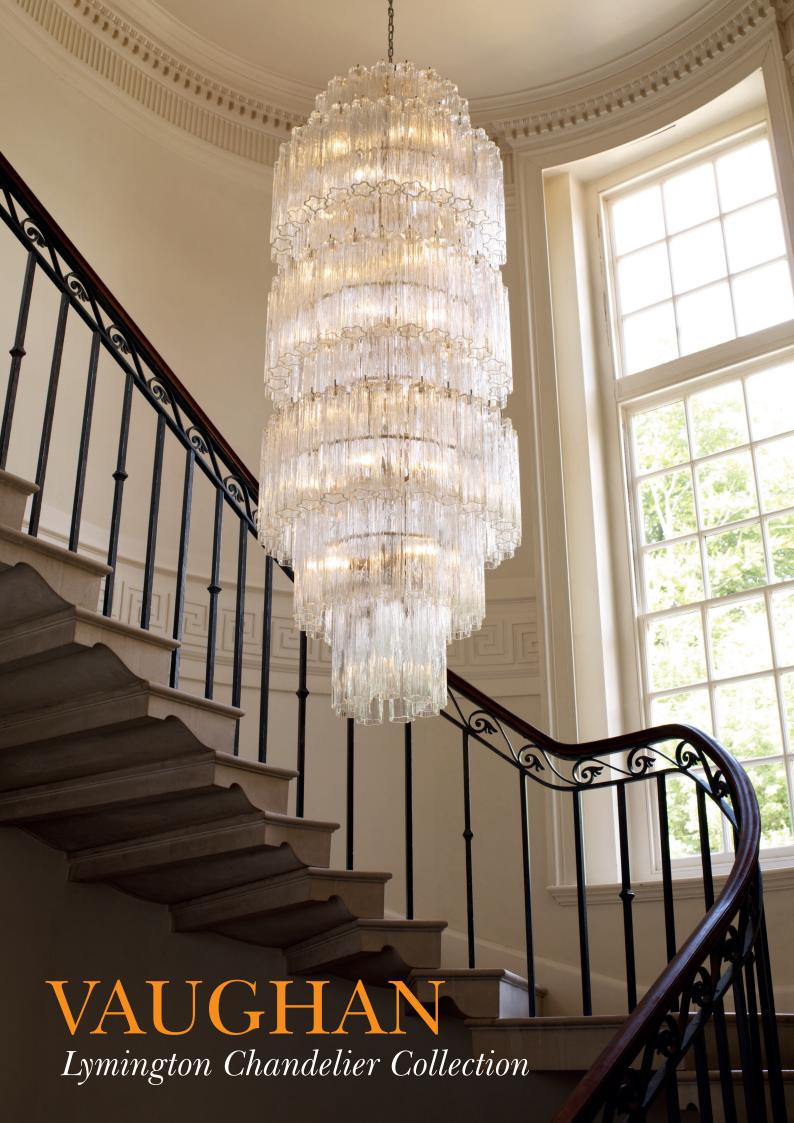

## The Lymington chandelier range is an outstanding new collection from Vaughan.

Available to order in one tier, two tier, four tier, five or eight tier standard versions. This range of sizes gives variety of choice and versatility for projects large or small.

Each chandelier has a nickel plated steel frame from which textured columns of clear glass hang to create an exquisite waterfall effect.

Lymington chandeliers are an outstanding centrepiece to any room, staircase or hallway giving maximum visual impact and wow factor!

Lymington chandeliers can also be custom designed in a variety of special order sizes to suit a specific space. There are four diameter tiers (300mm, 500mm, 700mm and 900mm) that can be arranged in many different formats to create an individual design.