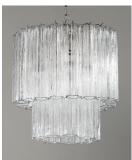

## The Lymington chandelier range is an outstanding new collection from Vaughan.

Available to order in one tier, two tier, four tier, five or eight tier standard versions. This range of sizes gives variety of choice and versatility for projects large or small.

Each chandelier has a nickel plated steel frame from which textured columns of clear glass hang to create an exquisite waterfall effect.

Lymington chandeliers are an outstanding centrepiece to any room, staircase or hallway giving maximum visual impact and wow factor!

Lymington chandeliers can also be custom designed in a variety of special order sizes to suit a specific space. There are four diameter tiers (300mm, 500mm, 700mm and 900mm) that can be arranged in many different formats to create an individual design.