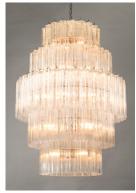

## The Lymington chandelier range is an outstanding new collection from Vaughan.

Available to order in one tier, two tier, four tier, five or eight tier standard versions. This range of sizes gives variety of choice and versatility for projects large or small.

Each chandelier has a nickel plated steel frame from which textured columns of clear glass hang to create an exquisite waterfall effect.

Lymington chandeliers are an outstanding centrepiece to any room, staircase or hallway giving maximum visual impact and wow factor!

Lymington chandeliers can also be custom designed in a variety of special order sizes to suit a specific space. There are four diameter tiers (300mm, 500mm, 700mm and 900mm) that can be arranged in many different formats to create an individual design.