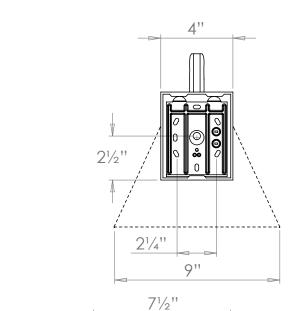

## Twig Down Wall Light

| Height        | 7"             |
|---------------|----------------|
| Width         | 4"             |
| Depth         | 7½"            |
| Weight        | 2.2 lbs        |
| Material      | Brass          |
| Bulb Quantity | x1             |
| Input Voltage | 120V           |
| Dimmable      | Mains Dimmable |