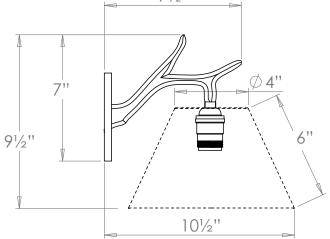

## Twig Down Wall Light

| Height        | 7"             |
|---------------|----------------|
| Width         | 4"             |
| Depth         | 7½"            |
| Weight        | 2.2 lbs        |
| Material      | Brass          |
| Bulb Quantity | x1             |
| Input Voltage | 120V           |
| Dimmable      | Mains Dimmable |

#### **Recommended Shade**

Shade Shown Product Specific

Height with Shade 9½"
Width with Shade 9"
Depth with Shade 10½"