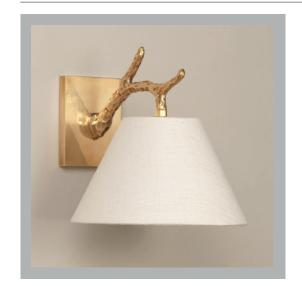

## Twig Down Wall Light

| Height        | 7"             |
|---------------|----------------|
| Width         | 4"             |
| Depth         | 7½"            |
| Weight        | 2.2 lbs        |
| Material      | Brass          |
| Bulb Quantity | x1             |
| Input Voltage | 120V           |
| Dimmable      | Mains Dimmable |

#### **Recommended Shade**

Shade Shown Product Specific

Height with Shade 9½"
Width with Shade 9"
Depth with Shade 10½"