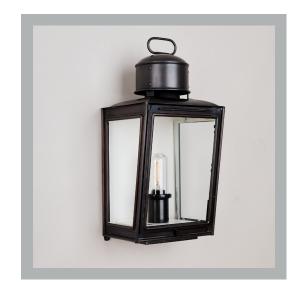

# VAUGHAN

## Tufton Wall Lantern

| Height        | 15 ½"          |
|---------------|----------------|
| Width         | 7 1/4"         |
| Depth         | 6 ½"           |
| Weight        | 7 lbs          |
| Material      | Brass & Glass  |
| Bulb Quantity | x1             |
| Input Voltage | 120V           |
| Dimmable      | Mains Dimmable |