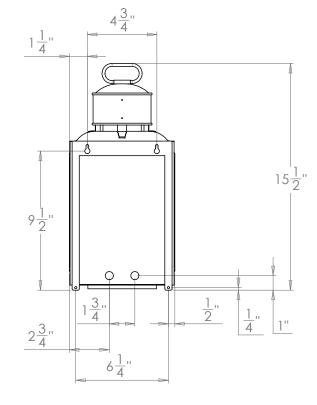

## Tufton Wall Lantern

| Height        | 15 ½"          |
|---------------|----------------|
| Width         | 7 1/4"         |
| Depth         | 6 ½"           |
| Weight        | 7 lbs          |
| Material      | Brass & Glass  |
| Bulb Quantity | x1             |
| Input Voltage | 120V           |
| Dimmable      | Mains Dimmable |