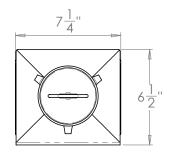

## Tufton Wall Lantern

| Height        | 15 ½"          |
|---------------|----------------|
| Width         | 7 1/4"         |
| Depth         | 6 ½"           |
| Weight        | 7 lbs          |
| Material      | Brass & Glass  |
| Bulb Quantity | x1             |
| Input Voltage | 120V           |
| Dimmable      | Mains Dimmable |