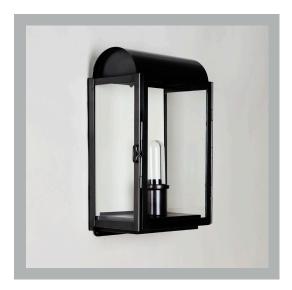

## VAUGHAN Tichfield Wall Lantern

| Height        | 13"            |
|---------------|----------------|
| Width         | 7 3⁄4"         |
| Depth         | 5″             |
| Weight        | 8 lbs          |
| Material      | Brass & Glass  |
| Bulb Quantity | x1             |
| Input Voltage | 120V           |
| Dimmable      | Mains Dimmable |

**Finishes** Bronze Black

WA0372.BZ.UX WA0372.BK.UX