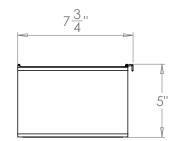

## VAUGHAN Tichfield Wall Lantern

| Height        | 13"            |
|---------------|----------------|
| Width         | 7 3⁄4"         |
| Depth         | 5″             |
| Weight        | 8 lbs          |
| Material      | Brass & Glass  |
| Bulb Quantity | x1             |
| Input Voltage | 120V           |
| Dimmable      | Mains Dimmable |