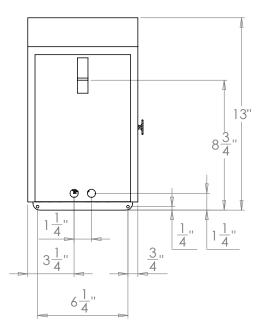

## VAUGHAN Tichfield Wall Lantern

| Height        | 13"            |
|---------------|----------------|
| Width         | 7 3⁄4"         |
| Depth         | 5″             |
| Weight        | 8 lbs          |
| Material      | Brass & Glass  |
| Bulb Quantity | x1             |
| Input Voltage | 120V           |
| Dimmable      | Mains Dimmable |