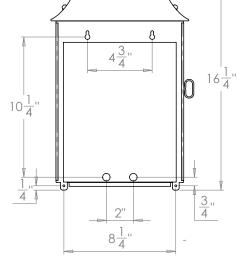

## Stratfield Wall Lantern

| Height        | 16¼"            |
|---------------|-----------------|
| Width         | 10"             |
| Depth         | 5¾"             |
| Weight        | 10 lbs          |
| Material      | Brass and Glass |
| Bulb Quantity | x2              |
| Input Voltage | 120V            |
| Dimmable      | Mains Dimmable  |