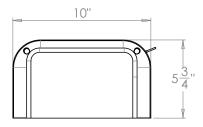

## Stratfield Wall Lantern

| Height        | 16¼"            |
|---------------|-----------------|
| Width         | 10"             |
| Depth         | 5¾"             |
| Weight        | 10 lbs          |
| Material      | Brass and Glass |
| Bulb Quantity | x2              |
| Input Voltage | 120V            |
| Dimmable      | Mains Dimmable  |