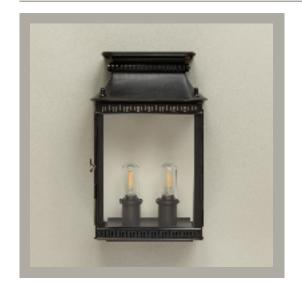

## Stratfield Wall Lantern

| Height        | 16¼"            |
|---------------|-----------------|
| Width         | 10"             |
| Depth         | 5¾"             |
| Weight        | 10 lbs          |
| Material      | Brass and Glass |
| Bulb Quantity | x2              |
| Input Voltage | 120V            |
| Dimmable      | Mains Dimmable  |