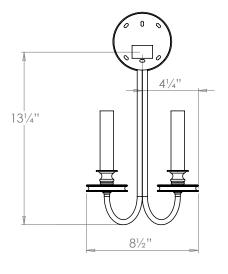

## Rivington Wall Light

| Height        | 161/4"         |
|---------------|----------------|
| Width         | 8½"            |
| Depth         | 5"             |
| Weight        | 2.2lbs         |
| Material      | Brass          |
| Bulb Quantity | x2             |
| Input Voltage | 120V           |
| Dimmable      | Mains Dimmable |
|               |                |