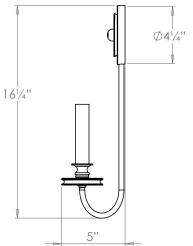

## Rivington Wall Light

| Height        | 161/4"         |
|---------------|----------------|
| Width         | 8½"            |
| Depth         | 5"             |
| Weight        | 2.2lbs         |
| Material      | Brass          |
| Bulb Quantity | x2             |
| Input Voltage | 120V           |
| Dimmable      | Mains Dimmable |
|               |                |