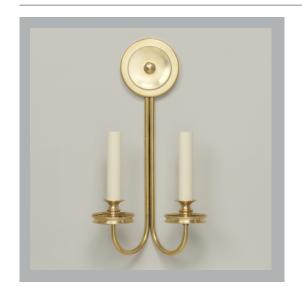

## Rivington Wall Light

| Height        | 161/4"         |
|---------------|----------------|
| Width         | 8½"            |
| Depth         | 5"             |
| Weight        | 2.2lbs         |
| Material      | Brass          |
| Bulb Quantity | x2             |
| Input Voltage | 120V           |
| Dimmable      | Mains Dimmable |
|               |                |