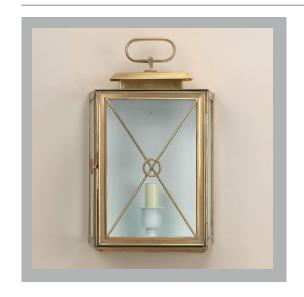

## Richmond Wall Lantern

**UX** Version

| Height        | 13¼"            |
|---------------|-----------------|
| Width         | 8"              |
| Depth         | 4"              |
| Weight        | 3.7 lbs         |
| Material      | Brass and Glass |
| Bulb Quantity | x1              |
| Input Voltage | 120V            |
| Dimmable      | Mains Dimmable  |

#### **Finishes**

Brass WA0219.BR.UX Black WA0219.BK.UX