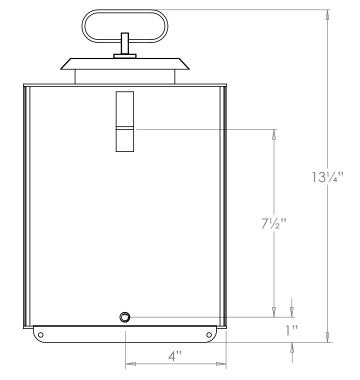

## Richmond Wall Lantern

**UX** Version

| Height        | 13¼"            |
|---------------|-----------------|
| Width         | 8"              |
| Depth         | 4"              |
| Weight        | 3.7 lbs         |
| Material      | Brass and Glass |
| Bulb Quantity | x1              |
| Input Voltage | 120V            |
| Dimmable      | Mains Dimmable  |