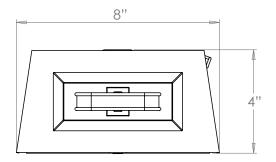

## Richmond Wall Lantern

**UX** Version

| Height        | 13¼"            |
|---------------|-----------------|
| Width         | 8"              |
| Depth         | 4"              |
| Weight        | 3.7 lbs         |
| Material      | Brass and Glass |
| Bulb Quantity | x1              |
| Input Voltage | 120V            |
| Dimmable      | Mains Dimmable  |