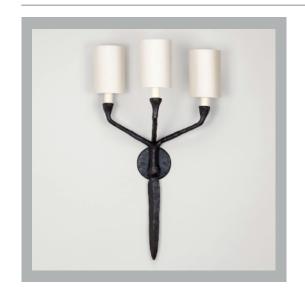

# Pugio Wall Light

**US** Version

| Height        | 231/4"         |
|---------------|----------------|
| Width         | 121/4"         |
| Depth         | 7½"            |
| Weight        | 4.4 lbs        |
| Material      | Bronze         |
| Bulb Quantity | x3             |
| Input Voltage | 120V           |
| Dimmable      | Mains Dimmable |

### **Finishes**

Bronze WA0191.BZ.US