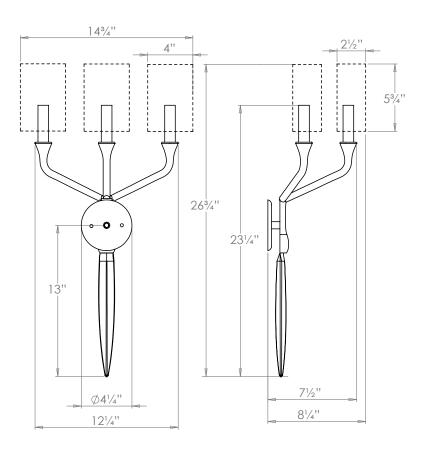

# Pugio Wall Light

**US** Version

| Height        | 231/4"         |
|---------------|----------------|
| Width         | 121/4"         |
| Depth         | 7½"            |
| Weight        | 4.4 lbs        |
| Material      | Bronze         |
| Bulb Quantity | x3             |
| Input Voltage | 120V           |
| Dimmable      | Mains Dimmable |

### **Recommended Shade**

Shade Shown 4" Long Half Height with Shade 26¾" Width with Shade 14¾" Depth with Shade 8¼"