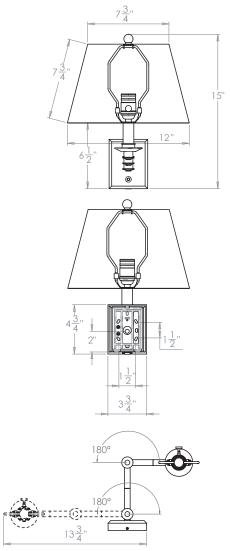

# Preston Swing Arm Wall Light

**VAUGHAN** 

**US** Version

| Height        | 61/2"          |
|---------------|----------------|
| Width         | 13¾"           |
| Depth         | 13"            |
| Weight        | 3.1 lbs        |
| Material      | Brass          |
| Bulb Quantity | x1             |
| Input Voltage | 120V           |
| Dimmable      | Mains Dimmable |

### **Recommended Shade**

12" Pembroke Shade Shown

Height with Shade 15" Width with Shade 163/4" Depth with Shade 171/2"