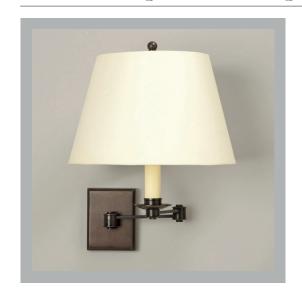

# Preston Swing Arm Wall Light

**VAUGHAN** 

**US** Version

| Height        | 61/2"          |
|---------------|----------------|
| Width         | 13¾"           |
| Depth         | 13"            |
| Weight        | 3.1 lbs        |
| Material      | Brass          |
| Bulb Quantity | x1             |
| Input Voltage | 120V           |
| Dimmable      | Mains Dimmable |

### **Recommended Shade**

12" Pembroke Shade Shown

Height with Shade 15" Width with Shade 163/4" Depth with Shade 171/2"

#### **Finishes**

Brass WA0081.BR.US Bronze WA0081.BZ.US Nickel WA0081.NI.US