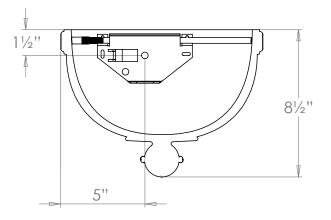

## WA0083

**US** Version

| Height        | 81/2"          |
|---------------|----------------|
| Width         |                |
| Depth         |                |
| Weight        |                |
| Material      | Alabaster      |
| Bulb Quantity | x1             |
| Input Voltage | 120V           |
| Dimmable      | Mains Dimmable |