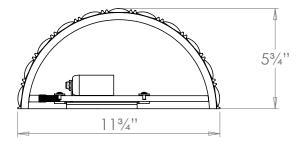

## WA0083

**US** Version

| Height        | 81/2"          |
|---------------|----------------|
| Width         |                |
| Depth         |                |
| Weight        |                |
| Material      | Alabaster      |
| Bulb Quantity | x1             |
| Input Voltage | 120V           |
| Dimmable      | Mains Dimmable |