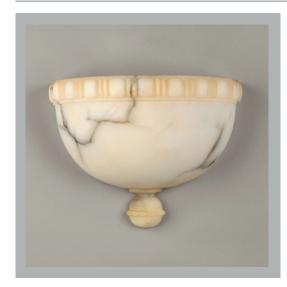

## VAUGHAN Neoclassical Uplighter

## WA0083

**US** Version

| Height        | 81/2"          |
|---------------|----------------|
| Width         |                |
| Depth         |                |
| Weight        |                |
| Material      | Alabaster      |
| Bulb Quantity | x1             |
| Input Voltage | 120V           |
| Dimmable      | Mains Dimmable |

**Finishes** 

lvory

WA0083.IV.US