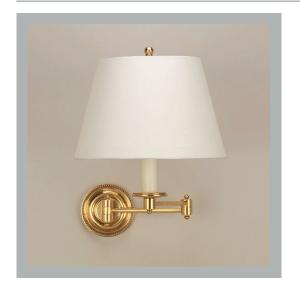

# VAUGHAN Milford Swing Arm Wall Light

| Height        | 6½″            |
|---------------|----------------|
| Width         | 18″            |
| Depth         | 161⁄2″         |
| Weight        | 2.2 lbs        |
| Material      | Brass          |
| Bulb Quantity | x1             |
| Input Voltage | 120V           |
| Dimmable      | Mains Dimmable |

#### **Finishes**

Brass Nickel

WA0240.BR.US WA0240.NI.US