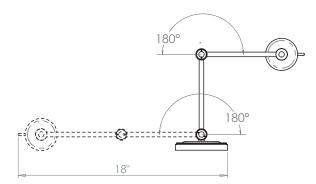

# VAUGHAN Milford Swing Arm Wall Light

| Height        | 6½″            |
|---------------|----------------|
| Width         | 18″            |
| Depth         | 161⁄2″         |
| Weight        | 2.2 lbs        |
| Material      | Brass          |
| Bulb Quantity | x1             |
| Input Voltage | 120V           |
| Dimmable      | Mains Dimmable |

## **Further Information**

All dimensions given are with arms at maximum extension.

Please Note:- These notes are for guidance only. Vaughan accepts no responsibility for any installation using the above notes. The final decision on installation remains with the installer.