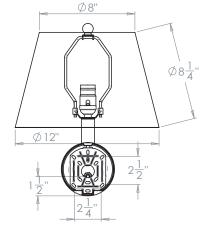

# VAUGHAN Milford Swing Arm Wall Light

| Height        | 6½″            |
|---------------|----------------|
| Width         | 18″            |
| Depth         | 161⁄2″         |
| Weight        | 2.2 lbs        |
| Material      | Brass          |
| Bulb Quantity | x1             |
| Input Voltage | 120V           |
| Dimmable      | Mains Dimmable |

### **Recommended Shade**

Shade Shown Height with Shade Width with Shade Depth with Shade

12" Pembroke 15″ 22″ 211⁄4″