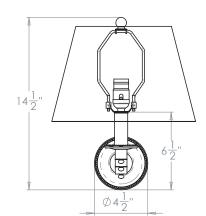

# VAUGHAN Milford Swing Arm Wall Light

| Height        | 6½″            |
|---------------|----------------|
| Width         | 18″            |
| Depth         | 161⁄2″         |
| Weight        | 2.2 lbs        |
| Material      | Brass          |
| Bulb Quantity | x1             |
| Input Voltage | 120V           |
| Dimmable      | Mains Dimmable |

### **Recommended Shade**

Shade Shown Height with Shade Width with Shade Depth with Shade

12" Pembroke 15″ 22″ 211⁄4″