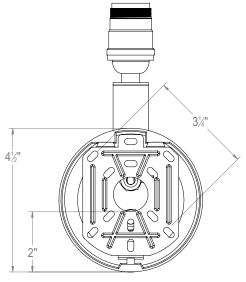

| Height        | 8 ½"           |
|---------------|----------------|
| Width         | 4 ½"           |
| Depth         | 9 ½"           |
| Weight        | 7.7lbs         |
| Material      | Brass          |
| Max Wattage   | 60W            |
| Input Voltage | 120V           |
| Lamp Quantity | x1 (E26)       |
| Dimmable      | Mains Dimmable |