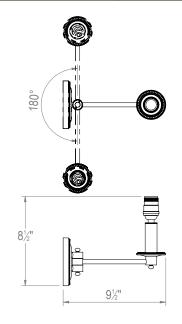

| Height        | 8 ½"           |
|---------------|----------------|
| Width         | 4 ½"           |
| Depth         | 9 ½"           |
| Weight        | 7.7lbs         |
| Material      | Brass          |
| Max Wattage   | 60W            |
| Input Voltage | 120V           |
| Lamp Quantity | x1 (E26)       |
| Dimmable      | Mains Dimmable |