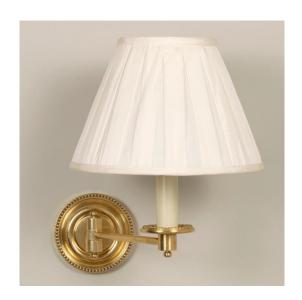

## **Further Information**

Shown with 10" Empire Box Pleated Cream Silk Lampshade