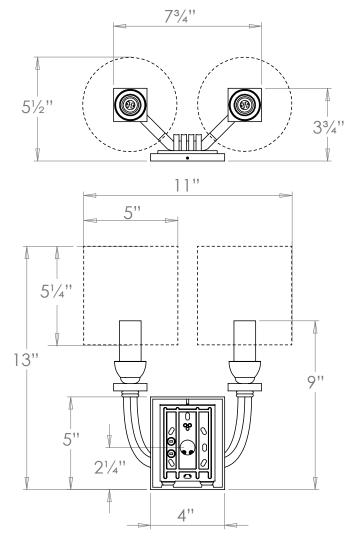

# Marlow Wall Light - 2 Arm

| Height        | 9"             |
|---------------|----------------|
| Width         | 73/4"          |
| Depth         | 3¾"            |
| Weight        | 3 lbs          |
| Material      | Brass          |
| Bulb Quantity | x2             |
| Input Voltage | 120V           |
| Dimmable      | Mains Dimmable |

### **Recommended Shade**

**Product Specific** Shade Shown

Height with Shade 13" Width with Shade 11" Depth with Shade 51/2"