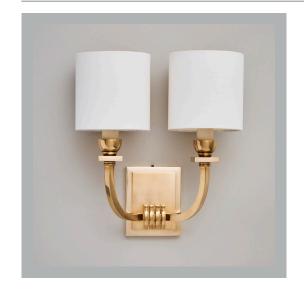

# Marlow Wall Light - 2 Arm

| Height        | 9"             |
|---------------|----------------|
| Width         | 73/4"          |
| Depth         | 3¾"            |
| Weight        | 3 lbs          |
| Material      | Brass          |
| Bulb Quantity | x2             |
| Input Voltage | 120V           |
| Dimmable      | Mains Dimmable |

### **Recommended Shade**

**Product Specific** Shade Shown

Height with Shade 13" Width with Shade 11" Depth with Shade 51/2"

### **Finishes**

Brass WA0383.BR.US Nickel WA0383.NI.US