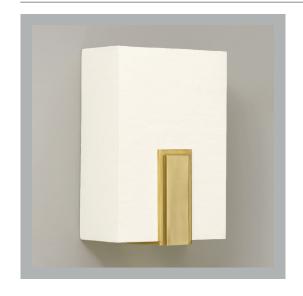

# Ketton Wall Light

VAUGHAN

**US** Version

| Height        | 81/4"          |
|---------------|----------------|
| Width         | 6¾"            |
| Depth         | 4"             |
| Weight        | 4 lbs          |
| Material      | Brass          |
| Bulb Quantity | x2             |
| Input Voltage | 120V           |
| Dimmable      | Mains Dimmable |

### **Recommended Shade**

Product Specific Shade Shown

Height with Shade 101/2" 71/4" Width with Shade Depth with Shade 4"

#### **Finishes**

Brass WA0301.BR.US