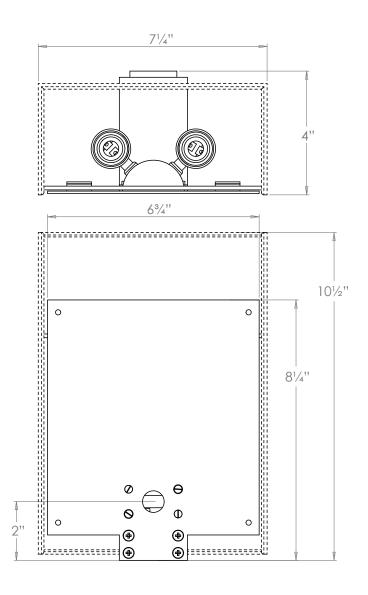

# Ketton Wall Light

VAUGHAN

**US** Version

| Height        | 81/4"          |
|---------------|----------------|
| Width         | 6¾"            |
| Depth         | 4"             |
| Weight        | 4 lbs          |
| Material      | Brass          |
| Bulb Quantity | x2             |
| Input Voltage | 120V           |
| Dimmable      | Mains Dimmable |

### **Recommended Shade**

Product Specific Shade Shown

Height with Shade 101/2" 71/4" Width with Shade Depth with Shade 4"