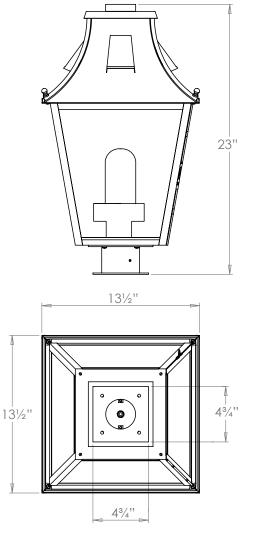

## VAUGHAN Kent Post Light - Large

UX Version

| Height        | 23″            |
|---------------|----------------|
| Width         | 131⁄2″         |
| Depth         | 131⁄2″         |
| Weight        | 12.1 lbs       |
| Material      | Brass          |
| Bulb Quantity | x1             |
| Input Voltage | 120V           |
| Dimmable      | Mains Dimmable |