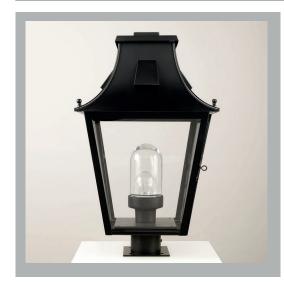

## VAUGHAN Kent Post Light - Large

UX Version

| Height        | 23″            |
|---------------|----------------|
| Width         | 131⁄2″         |
| Depth         | 131⁄2″         |
| Weight        | 12.1 lbs       |
| Material      | Brass          |
| Bulb Quantity | x1             |
| Input Voltage | 120V           |
| Dimmable      | Mains Dimmable |

**Finishes** Brass Bronze

WA0199.BR.UX WA0199.BK.UX

Bulb SpecificationBulb BaseE2Max Wattage60Bulb SuppliedNVaughan RecommendsLB

E26 Medium Base 60W No LED/2700K/500 Im

For a brighter light, a bulb with a higher lumen output can be used.