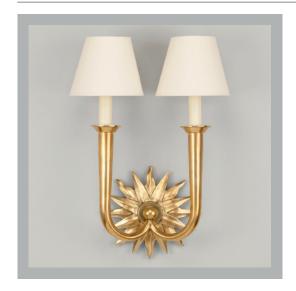

# Icarus Wall Light

**VAUGHAN** 

**US** Version

| Height        |                |
|---------------|----------------|
| Width         | 101/4"         |
| Depth         | 51/4"          |
| Weight        | 4.4 lbs        |
| Material      | Brass          |
| Bulb Quantity | x2             |
| Input Voltage | 120V           |
| Dimmable      | Mains Dimmable |

#### **Finishes**

Brass WA0188.BR.US Nickel WA0188.NI.US