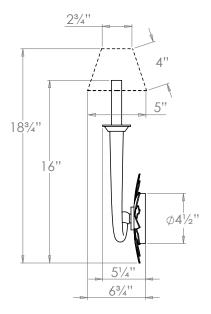

# Icarus Wall Light

**VAUGHAN** 

**US** Version

| Height        |                |
|---------------|----------------|
| Width         | 101/4"         |
| Depth         | 51/4"          |
| Weight        | 4.4 lbs        |
| Material      | Brass          |
| Bulb Quantity | x2             |
| Input Voltage | 120V           |
| Dimmable      | Mains Dimmable |

### **Recommended Shade**

5" Empire Shade Shown Height with Shade 18¾" Width with Shade 123/4" Depth with Shade 63/4"