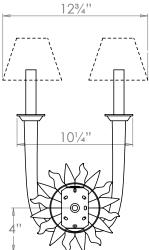

# Icarus Wall Light

**VAUGHAN** 

**US** Version

| Height        |                |
|---------------|----------------|
| Width         | 101/4"         |
| Depth         | 51/4"          |
| Weight        | 4.4 lbs        |
| Material      | Brass          |
| Bulb Quantity | x2             |
| Input Voltage | 120V           |
| Dimmable      | Mains Dimmable |

### **Recommended Shade**

5" Empire Shade Shown Height with Shade 18¾" Width with Shade 123/4" Depth with Shade 63/4"