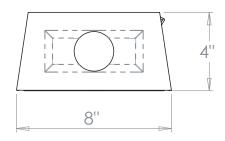

## Downton Wall Lantern

**UX** Version

| Height        | 131/4"         |
|---------------|----------------|
|               |                |
| Width         | 8"             |
| Depth         | 4"             |
| Weight        | 4.9 lbs        |
| Material      | Brass          |
| Bulb Quantity | x1             |
| Input Voltage | 120V           |
| Dimmable      | Mains Dimmable |