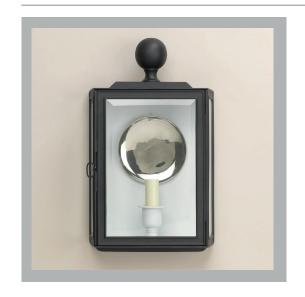

## Downton Wall Lantern

**UX** Version

| Height        | 131/4"         |
|---------------|----------------|
|               |                |
| Width         | 8"             |
| Depth         | 4"             |
| Weight        | 4.9 lbs        |
| Material      | Brass          |
| Bulb Quantity | x1             |
| Input Voltage | 120V           |
| Dimmable      | Mains Dimmable |

## **Finishes**

Black WA0116.BK.UX Bronze WA0116.BZ.UX