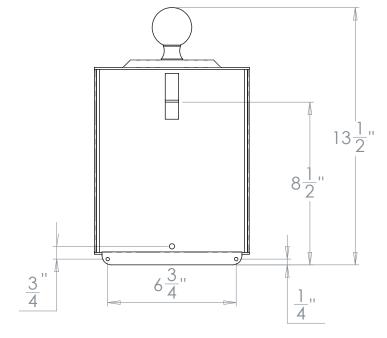

## Downton Wall Lantern

**UX** Version

| Height        | 131/4"         |
|---------------|----------------|
|               |                |
| Width         | 8"             |
| Depth         | 4"             |
| Weight        | 4.9 lbs        |
| Material      | Brass          |
| Bulb Quantity | x1             |
| Input Voltage | 120V           |
| Dimmable      | Mains Dimmable |