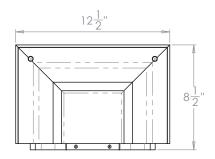

## Denmead Lantern

UX Version

| Height        | 20¾"            |
|---------------|-----------------|
| Width         | 121/2"          |
| Depth         | 81/2"           |
| Weight        | 6.6             |
| Material      | Brass and Glass |
| Bulb Quantity | x1              |
| Input Voltage | 120V            |
| Dimmable      | Mains Dimmable  |
|               |                 |