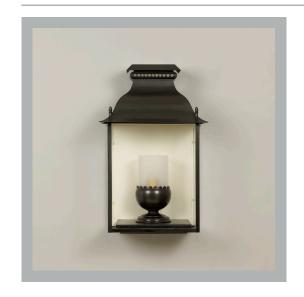

## Denmead Lantern

UX Version

| Height        | 20¾"            |
|---------------|-----------------|
| Width         | 121/2"          |
| Depth         | 81/2"           |
| Weight        | 6.6             |
| Material      | Brass and Glass |
| Bulb Quantity | x1              |
| Input Voltage | 120V            |
| Dimmable      | Mains Dimmable  |
|               |                 |

**Finishes** 

Bronze WA0346.BZ.UX

**Bulb Specification** 

Bulb Base E12 Candelabra Base

Max Wattage 40W Bulb Supplied No

Vaughan Recommends LED/2700K/500 lm

For a brighter light, a bulb with a higher lumen output can be used.