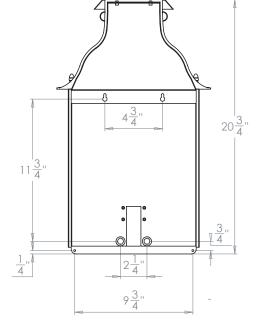

## Denmead Lantern

UX Version

| Height        | 20¾"            |
|---------------|-----------------|
| Width         | 121/2"          |
| Depth         | 81/2"           |
| Weight        | 6.6             |
| Material      | Brass and Glass |
| Bulb Quantity | x1              |
| Input Voltage | 120V            |
| Dimmable      | Mains Dimmable  |
|               |                 |