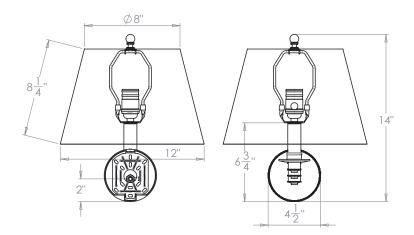

## Cromer Swing Arm Wall Light

**US** Version

| Height        |                |
|---------------|----------------|
| Width         | 173/4"         |
| Depth         | 161/2"         |
| Weight        | 4.4 lbs        |
| Material      | Brass          |
| Bulb Quantity | x1             |
| Input Voltage | 120V           |
| Dimmable      | Mains Dimmable |

#### **Recommended Shade**

Shade Shown 12" Pembroke

Height with Shade 14" Width with Shade 22" Depth with Shade 2034"