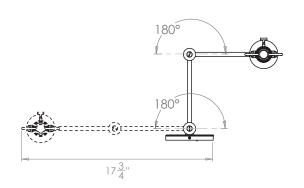

## Cromer Swing Arm Wall Light

**US** Version

| Height        |                |
|---------------|----------------|
| Width         | 173/4"         |
| Depth         | 161/2"         |
| Weight        | 4.4 lbs        |
| Material      | Brass          |
| Bulb Quantity | x1             |
| Input Voltage | 120V           |
| Dimmable      | Mains Dimmable |

#### **Further Information**

All dimensions are given with arms at maximum extension.

**Please Note:-** These notes are for guidance only. Vaughan accepts no responsibility for any installation using the above notes. The final decision on installation remains with the installer.