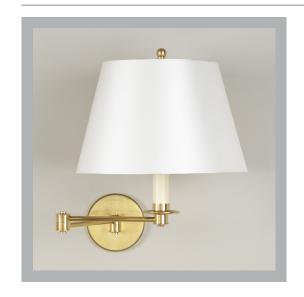

## Cromer Swing Arm Wall Light

**US** Version

| Height        |                |
|---------------|----------------|
| Width         | 173/4"         |
| Depth         | 161/2"         |
| Weight        | 4.4 lbs        |
| Material      | Brass          |
| Bulb Quantity | x1             |
| Input Voltage | 120V           |
| Dimmable      | Mains Dimmable |

#### **Recommended Shade**

Shade Shown 12" Pembroke

Height with Shade 14" Width with Shade 22" Depth with Shade 2034"

#### **Finishes**

Brass WA0285.BR.US
Bronze WA0285.BZ.US
Nickel WA0285.NI.US
Brushed Nickel WA0285.BN.US