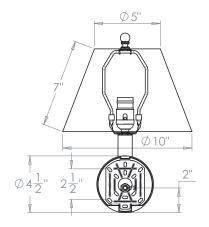

## Cromer Swing Arm Wall Light

**US** Version

| Height        | 6"             |
|---------------|----------------|
| Width         | 101/2"         |
| Depth         | 91/4"          |
| Weight        | 3.3 lbs        |
| Material      | Brass          |
| Bulb Quantity | x1             |
| Input Voltage | 120V           |
| Dimmable      | Mains Dimmable |

#### **Recommended Shade**

Shade Shown 10" Empire
Height with Shade 14"
Width with Shade 14"
Depth with Shade 13"