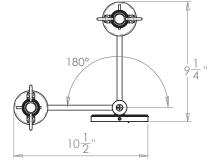

## Cromer Swing Arm Wall Light

**US** Version

| Height        | 6"             |
|---------------|----------------|
| Width         | 101/2"         |
| Depth         | 91/4"          |
| Weight        | 3.3 lbs        |
| Material      | Brass          |
| Bulb Quantity | x1             |
| Input Voltage | 120V           |
| Dimmable      | Mains Dimmable |

#### **Further Information**

All dimensions are given with arms at maximum extension.

**Please Note:-** These notes are for guidance only. Vaughan accepts no responsibility for any installation using the above notes. The final decision on installation remains with the installer.