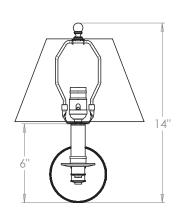

## Cromer Swing Arm Wall Light

**US** Version

| Height        | 6"             |
|---------------|----------------|
| Width         | 101/2"         |
| Depth         | 91/4"          |
| Weight        | 3.3 lbs        |
| Material      | Brass          |
| Bulb Quantity | x1             |
| Input Voltage | 120V           |
| Dimmable      | Mains Dimmable |

#### **Recommended Shade**

Shade Shown 10" Empire
Height with Shade 14"
Width with Shade 14"
Depth with Shade 13"