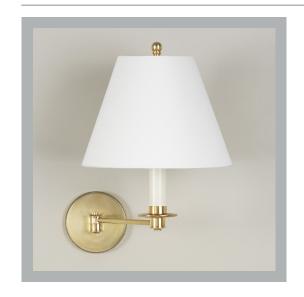

## Cromer Swing Arm Wall Light

**US** Version

| Height        | 6"             |
|---------------|----------------|
| Width         | 101/2"         |
| Depth         | 91/4"          |
| Weight        | 3.3 lbs        |
| Material      | Brass          |
| Bulb Quantity | x1             |
| Input Voltage | 120V           |
| Dimmable      | Mains Dimmable |

#### **Recommended Shade**

Shade Shown 10" Empire
Height with Shade 14"
Width with Shade 14"
Depth with Shade 13"

#### **Finishes**

Brass WA0284.BR.US Nickel WA0284.NI.US