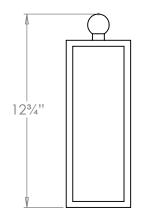

## Coventry Wall Lantern

| Height        | 123/4"          |
|---------------|-----------------|
| Width         |                 |
| Depth         | 3½"             |
| Weight        | 3.3 lbs         |
| Material      | Brass and Glass |
| Bulb Quantity | x1              |
| Input Voltage | 120V            |
| Dimmable      | Mains Dimmable  |