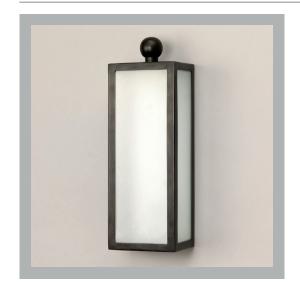

# VAUGHAN

## Coventry Wall Lantern

| Height        | 123/4"          |
|---------------|-----------------|
| Width         |                 |
| Depth         | 3½"             |
| Weight        | 3.3 lbs         |
| Material      | Brass and Glass |
| Bulb Quantity | x1              |
| Input Voltage | 120V            |
| Dimmable      | Mains Dimmable  |

#### **Finishes**

WA0163.BZ.UX Bronze