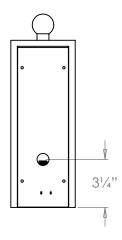

## Coventry Wall Lantern

| Height        | 123/4"          |
|---------------|-----------------|
| Width         |                 |
| Depth         | 3½"             |
| Weight        | 3.3 lbs         |
| Material      | Brass and Glass |
| Bulb Quantity | x1              |
| Input Voltage | 120V            |
| Dimmable      | Mains Dimmable  |