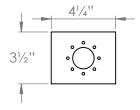

## Coventry Wall Lantern

| Height        | 123/4"          |
|---------------|-----------------|
| Width         |                 |
| Depth         | 3½"             |
| Weight        | 3.3 lbs         |
| Material      | Brass and Glass |
| Bulb Quantity | x1              |
| Input Voltage | 120V            |
| Dimmable      | Mains Dimmable  |