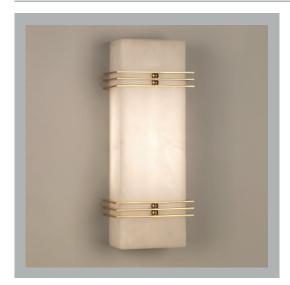

## VAUGHAN Chichester Alabaster Wall Light

**US** Version

| Height        | 17″                 |
|---------------|---------------------|
| Width         | 61⁄2"               |
| Depth         | 3¾″                 |
| Weight        | 9.9 lbs             |
| Material      | Alabaster and Brass |
| Bulb Quantity | х2                  |
| Input Voltage | 120V                |
| Dimmable      | Mains Dimmable      |

## 61/2"

33/4''

0

Light Source

Wattage

**Finishes** 

Brass Nickel

Light Source

Integral LED Unit 2700K/700 lm 9W

WA0308.BR.US

WA0308.NI.US

**Further Information** 

Integral LED units are supplied fitted with this and are replaceable. This product is ADA compliant.

**Please Note:-** These notes are for guidance only. Vaughan accepts no responsibility for any installation using the above notes. The final decision on installation remains with the installer.