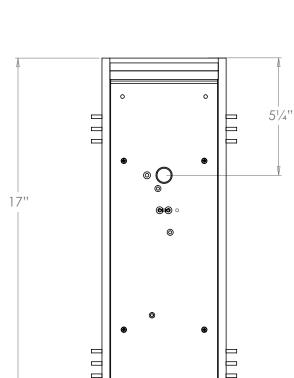

## VAUGHAN Chichester Alabaster Wall Light

**US** Version

| Height        | 17″                 |
|---------------|---------------------|
| Width         | 61⁄2"               |
| Depth         | 3¾″                 |
| Weight        | 9.9 lbs             |
| Material      | Alabaster and Brass |
| Bulb Quantity | х2                  |
| Input Voltage | 120V                |
| Dimmable      | Mains Dimmable      |

## 61/2"

33/4''

0

Light Source

Wattage

**Finishes** 

Brass Nickel

Light Source