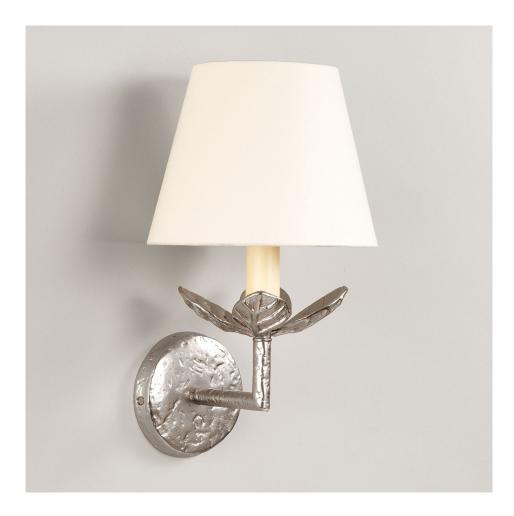

## Carrick Leaf Wall Light

An earlier design of ours inspired this wall light. Contemporary in style, the circular textured backplate complements the angular arm and intricate leaf design on the candleholder.

Recommended shade: 8" Pembroke Laminated Shade in Lily Linen (lampshade not included)

| Code          | WA0050.NI                                                         |
|---------------|-------------------------------------------------------------------|
| Height        | 8.75 inches                                                       |
| Width         | 4.5 inches                                                        |
| Depth         | 6.75 inches                                                       |
| Finishes      | Nickel                                                            |
| Base material | Nickel plated cast brass leaves and baseplate with mottled tubing |