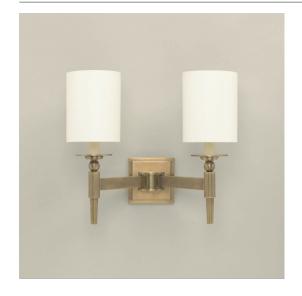

# Candover Wall Light

| Height        | 9½"            |
|---------------|----------------|
| Width         | 141/2"         |
| Depth         | 71/4"          |
| Weight        | 7.5 lbs        |
| Material      | Brass          |
| Bulb Quantity | x2             |
| Input Voltage | 120V           |
| Dimmable      | Mains Dimmable |

#### **Finishes**

Antiqued Brass WA0369.BR.US Bronze WA0369.BZ.SE