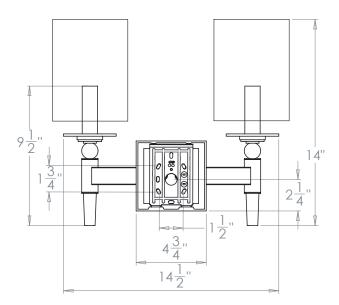

# Candover Wall Light

| Height        | 9½"            |
|---------------|----------------|
| Width         | 141/2"         |
| Depth         | 71/4"          |
| Weight        | 7.5 lbs        |
| Material      | Brass          |
| Bulb Quantity | x2             |
| Input Voltage | 120V           |
| Dimmable      | Mains Dimmable |