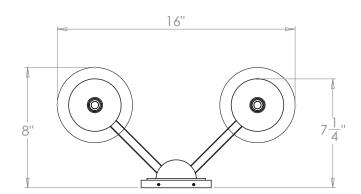

#### **Recommended Shade**

Shade Shown Product Specific

Height with Shade 14"
Width with Shade 16"
Depth with Shade 8"