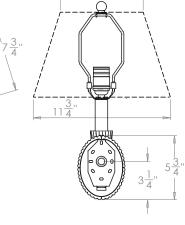

# VAUGHAN Burlington Swing Arm Wall Light

| Height        | 9″             |
|---------------|----------------|
| Width         | 17¾″           |
| Depth         | 161⁄2″         |
| Weight        | 3.3 lbs        |
| Material      | Brass          |
| Bulb Quantity | x1             |
| Input Voltage | 120V           |
| Dimmable      | Mains Dimmable |

## **Recommended Shade**

Shade Shown Height with Shade Width with Shade Depth with Shade 12" Pembroke 17½" 22" 21"