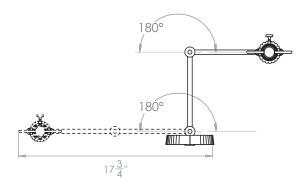

# VAUGHAN Burlington Swing Arm Wall Light

| Height        | 9″             |
|---------------|----------------|
| Width         | 17¾″           |
| Depth         | 161⁄2″         |
| Weight        | 3.3 lbs        |
| Material      | Brass          |
| Bulb Quantity | x1             |
| Input Voltage | 120V           |
| Dimmable      | Mains Dimmable |

# **Further Information**

All dimensions are given with arms at maximum extension.

**Please Note:-** These notes are for guidance only. Vaughan accepts no responsibility for any installation using the above notes. The final decision on installation remains with the installer.