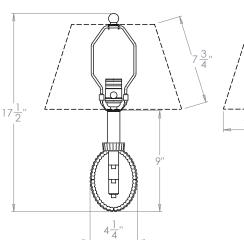

# VAUGHAN Burlington Swing Arm Wall Light

| Height        | 9″             |
|---------------|----------------|
| Width         | 17¾″           |
| Depth         | 161⁄2″         |
| Weight        | 3.3 lbs        |
| Material      | Brass          |
| Bulb Quantity | x1             |
| Input Voltage | 120V           |
| Dimmable      | Mains Dimmable |

## **Recommended Shade**

Shade Shown Height with Shade Width with Shade Depth with Shade 12" Pembroke 17½" 22" 21"