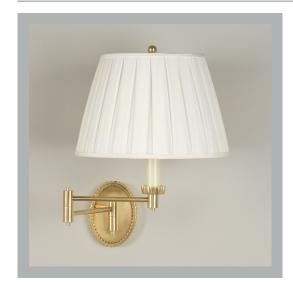

# VAUGHAN Burlington Swing Arm Wall Light

| Height        | 9″             |
|---------------|----------------|
| Width         | 17¾″           |
| Depth         | 161⁄2″         |
| Weight        | 3.3 lbs        |
| Material      | Brass          |
| Bulb Quantity | x1             |
| Input Voltage | 120V           |
| Dimmable      | Mains Dimmable |

#### **Finishes**

Brass

WA0292.BR.US