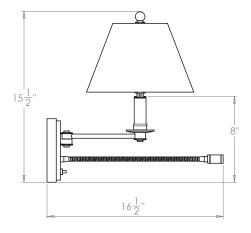

# Bordon Swing Arm Reading Wall Light

| Height        | 8"             |
|---------------|----------------|
| Width         | 4"             |
| Depth         | 161/2"         |
| Weight        | 5.5 lbs        |
| Material      | Brass          |
| Bulb Quantity | x1 + LED unit  |
| Input Voltage | 120V           |
| Bulb Base     | Mains Dimmable |
| LED Unit      | Non Dimmable   |

#### **Recommended Shade**

Shade Shown 11" Empire
Height with Shade 15 ½"
Width with Shade 11"
Depth with Shade 17"