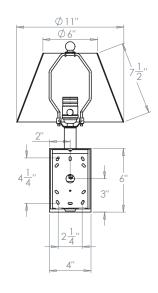

# Bordon Swing Arm Reading Wall Light

| Height        | 8"             |
|---------------|----------------|
| Width         | 4"             |
| Depth         | 161/2"         |
| Weight        | 5.5 lbs        |
| Material      | Brass          |
| Bulb Quantity | x1 + LED unit  |
| Input Voltage | 120V           |
| Bulb Base     | Mains Dimmable |
| LED Unit      | Non Dimmable   |

#### **Recommended Shade**

Shade Shown 11" Empire
Height with Shade 15 ½"
Width with Shade 11"
Depth with Shade 17"