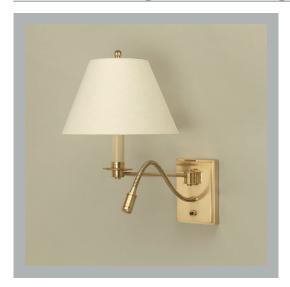

# Bordon Swing Arm Reading Wall Light

| Height        | 8"             |
|---------------|----------------|
| Width         | 4"             |
| Depth         | 161/2"         |
| Weight        | 5.5 lbs        |
| Material      | Brass          |
| Bulb Quantity | x1 + LED unit  |
| Input Voltage | 120V           |
| Bulb Base     | Mains Dimmable |
| LED Unit      | Non Dimmable   |

#### **Recommended Shade**

Shade Shown 11" Empire
Height with Shade 15 ½"
Width with Shade 11"
Depth with Shade 17"

#### **Finishes**

Brass WA0368.BR.US Bronze WA0368.BZ.US