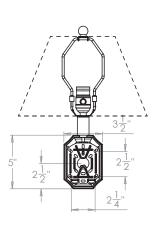

## Billington Swing Arm Wall Light

**US** Version

| Height        |                |
|---------------|----------------|
| Width         | 171/2""        |
| Depth         | 161/2"         |
| Weight        | 2.4 lbs        |
| Material      | Brass          |
| Bulb Quantity | x1             |
| Input Voltage | 120V           |
| Dimmable      | Mains Dimmable |