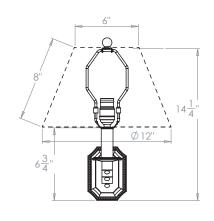

#### **Recommended Shade**

Shade Shown 12" Empire
Height with Shade 14¼"
Width with Shade 21½"
Depth with Shade 21¼"