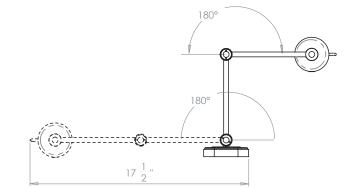

## Billington Swing Arm Wall Light

**US** Version

| Height        |                |
|---------------|----------------|
| Width         | 171/2""        |
| Depth         | 161/2"         |
| Weight        | 2.4 lbs        |
| Material      | Brass          |
| Bulb Quantity | x1             |
| Input Voltage | 120V           |
| Dimmable      | Mains Dimmable |