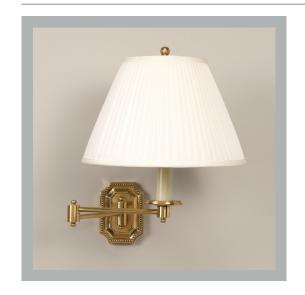

## Billington Swing Arm Wall Light

**US** Version

| Height        |                |
|---------------|----------------|
| Width         | 171/2""        |
| Depth         | 161/2"         |
| Weight        | 2.4 lbs        |
| Material      | Brass          |
| Bulb Quantity | x1             |
| Input Voltage | 120V           |
| Dimmable      | Mains Dimmable |

#### **Finishes**

Brass WA0242.BR.US Nickel WA0242.NI.US