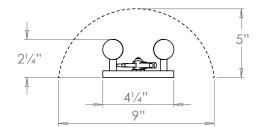

# Amiens Wall Light - Right

VAUGHAN

| Height        | 291/2"         |
|---------------|----------------|
| Width         | 41/4"          |
| Depth         | 21/4"          |
| Weight        | 3.3 lbs        |
| Material      | Brass          |
| Bulb Quantity | x2             |
| Input Voltage | 120V           |
| Dimmable      | Mains Dimmable |

### **Recommended Shade**

Product Specific Shade Shown Height with Shade 291/2"

Width with Shade Depth with Shade 5"