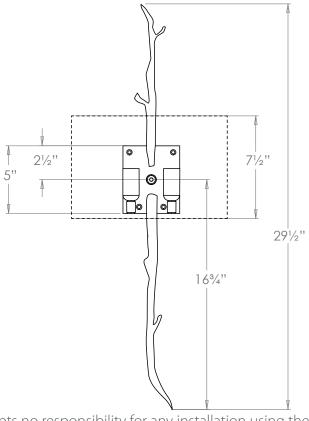

# Amiens Wall Light - Right

VAUGHAN

| Height        | 291/2"         |
|---------------|----------------|
| Width         | 41/4"          |
| Depth         | 21/4"          |
| Weight        | 3.3 lbs        |
| Material      | Brass          |
| Bulb Quantity | x2             |
| Input Voltage | 120V           |
| Dimmable      | Mains Dimmable |

### **Recommended Shade**

Product Specific Shade Shown Height with Shade 291/2"

Width with Shade Depth with Shade 5"