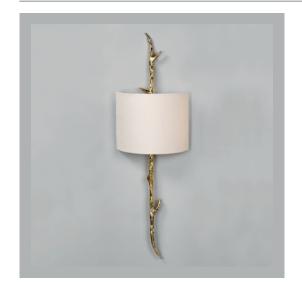

# Amiens Wall Light - Right

VAUGHAN

| Height        | 291/2"         |
|---------------|----------------|
| Width         | 41/4"          |
| Depth         | 21/4"          |
| Weight        | 3.3 lbs        |
| Material      | Brass          |
| Bulb Quantity | x2             |
| Input Voltage | 120V           |
| Dimmable      | Mains Dimmable |

### **Recommended Shade**

Product Specific Shade Shown Height with Shade 291/2"

Width with Shade Depth with Shade 5"

### **Finishes**

Brass WA0205.BR.US