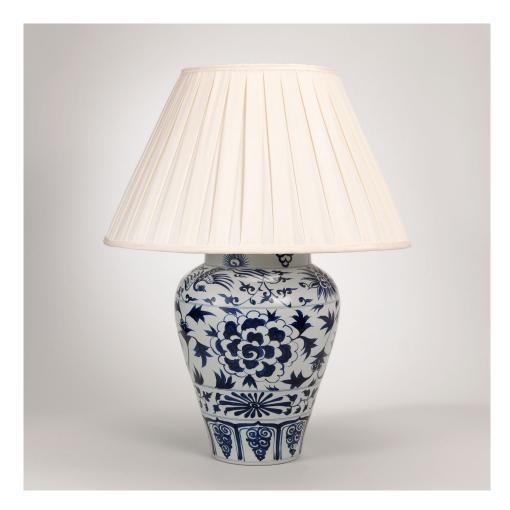

## Yuan Underglaze Jar

Inspired by Chinese Kangxi porcelain, the depth of the hand-decorated blue pattern, chimes beautifully with the milk-white porcelain curved vase. The different patterns placed together, create a striking tile effect. Supplied as standard without a base. This lamp is only photographed without a base. Other options are available and the price will alter according to your selection.

Recommended shade: 20" Empire Cream Standard Silk Box Pleat Lampshade, Finial (lampshade not included)

| Code          | TC0091.XX              |
|---------------|------------------------|
| Height        | 17.5 inches            |
| Width         | 11.5 inches            |
| Depth         | 11.5 inches            |
| Finishes      | Glazed Ceramic         |
| Base material | Porcelain              |
|               | www.vaughandesigns.com |