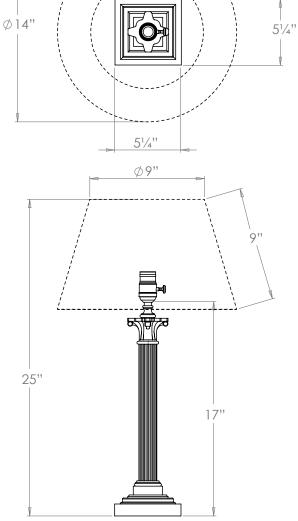

# Reeded Column Table Lamp

| Height        | 17"             |
|---------------|-----------------|
| Width         | 51/4"           |
| Depth         | 51/4"           |
| Weight        | 6.2 lbs         |
| Material      | Brass and Glass |
| Bulb Quantity | x1              |
| Input Voltage | 120V            |
| Dimmable      | Mains Dimmable  |

### **Recommended Shade**

Shade Shown 14" Pembroke
Height with Shade 25"
Width with Shade 14"
Depth with Shade 14"