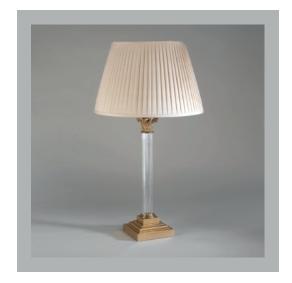

# Reeded Column Table Lamp

| Height        | 17"             |
|---------------|-----------------|
| Width         | 51/4"           |
| Depth         | 51/4"           |
| Weight        | 6.2 lbs         |
| Material      | Brass and Glass |
| Bulb Quantity | x1              |
| Input Voltage | 120V            |
| Dimmable      | Mains Dimmable  |

### **Recommended Shade**

Shade Shown 14" Pembroke
Height with Shade 25"
Width with Shade 14"
Depth with Shade 14"

#### **Finishes**

Brass TG0007.BR.US Nickel TG0007.NI.US