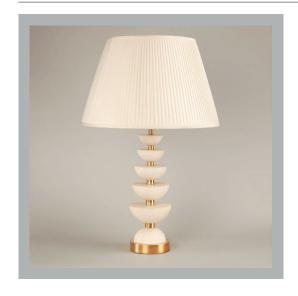

## Positano Table Lamp

**VAUGHAN** 

| Height        | 161/4"              |
|---------------|---------------------|
| Width         | 6"                  |
| Depth         | 6"                  |
| Weight        | 11 lbs              |
| Material      | Alabaster and Brass |
| Bulb Quantity | x1                  |
| Input Voltage | 120V                |
| Dimmable      | Mains Dimmable      |