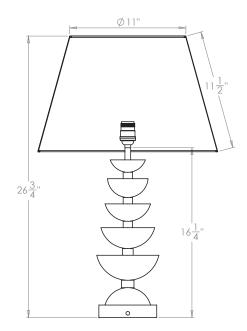

## Positano Table Lamp

**VAUGHAN** 

| Height        | 161/4"              |
|---------------|---------------------|
| Width         | 6"                  |
| Depth         | 6"                  |
| Weight        | 11 lbs              |
| Material      | Alabaster and Brass |
| Bulb Quantity | x1                  |
| Input Voltage | 120V                |
| Dimmable      | Mains Dimmable      |

#### **Recommended Shade**

17" Pembroke Shade Shown

Height with Shade 263/4" 17" Width with Shade Depth with Shade 17"