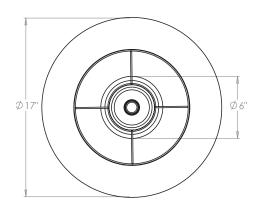

#### **Recommended Shade**

17" Pembroke Shade Shown

Height with Shade 263/4" 17" Width with Shade Depth with Shade 17"