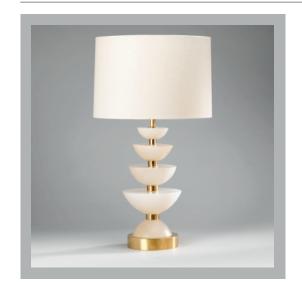

## Positano Table Lamp

| Height        | 13¾"                |
|---------------|---------------------|
| Width         | 6"                  |
| Depth         | 6"                  |
| Weight        | 11 lbs              |
| Material      | Brass and Alabaster |
| Bulb Quantity | x1                  |
| Input Voltage | 120V                |
| Dimmable      | Mains Dimmable      |

#### **Finishes**

Brass TA0008.BR.US