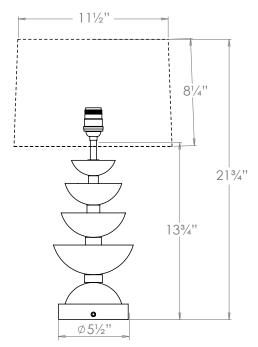

## Positano Table Lamp

| Height        | 13¾"                |
|---------------|---------------------|
| Width         | 6"                  |
| Depth         | 6"                  |
| Weight        | 11 lbs              |
| Material      | Brass and Alabaster |
| Bulb Quantity | x1                  |
| Input Voltage | 120V                |
| Dimmable      | Mains Dimmable      |

#### **Recommended Shade**

12" Warwick Shade Shown Height with Shade 213/4" 12" Width with Shade Depth with Shade 12"