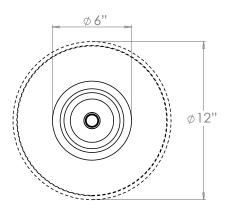

#### **Recommended Shade**

12" Warwick Shade Shown Height with Shade 213/4" 12" Width with Shade Depth with Shade 12"