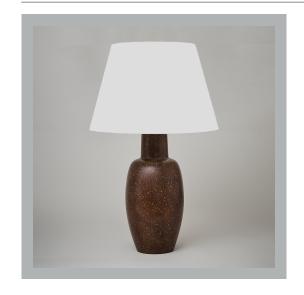

# Monxton Table Lamp

**VAUGHAN** 

| Height        | 17¾"           |
|---------------|----------------|
| Width         | 71/4"          |
| Depth         | 71/4"          |
| Weight        | 8 lbs          |
| Material      | Earthenware    |
| Bulb Quantity | x1             |
| Input Voltage | 120V           |
| Dimmable      | Mains Dimmable |

### **Recommended Shade**

17" Pembroke Shade Shown

Height with Shade 271/4" Width with Shade 17" Depth with Shade 17"

### **Finishes**

Brown TC0141.XX.US