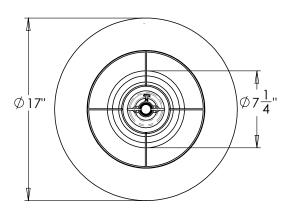

### **Recommended Shade**

17" Pembroke Shade Shown

Height with Shade 271/4" Width with Shade 17" Depth with Shade 17"