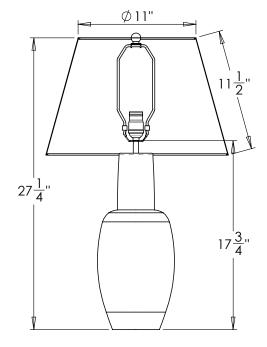

# Monxton Table Lamp

**VAUGHAN** 

| Height        | 17¾"           |
|---------------|----------------|
| Width         | 71/4"          |
| Depth         | 71/4"          |
| Weight        | 8 lbs          |
| Material      | Earthenware    |
| Bulb Quantity | x1             |
| Input Voltage | 120V           |
| Dimmable      | Mains Dimmable |

### **Recommended Shade**

17" Pembroke Shade Shown

Height with Shade 271/4" Width with Shade 17" Depth with Shade 17"