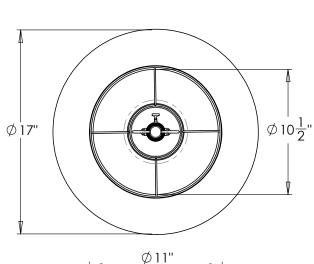

#### **Recommended Shade**

Shade Shown 17" Pembroke Height with Shade 231/2"

Width with Shade 17" Depth with Shade 17"