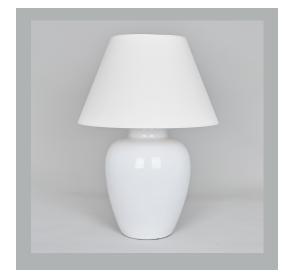

## Melon Vase - Crackled White

| Height        | 141/4"         |
|---------------|----------------|
| Width         | 10½"           |
| Depth         | 10½"           |
| Weight        | 10 lbs         |
| Material      | Earthenware    |
| Bulb Quantity | x1             |
| Input Voltage | 120V           |
| Dimmable      | Mains Dimmable |

#### **Recommended Shade**

Shade Shown 17" Pembroke Height with Shade 231/2"

Width with Shade 17" Depth with Shade 17"