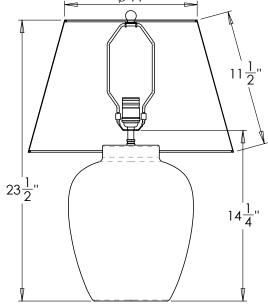

## Melon Vase - Crackled White

| Height        | 141/4"         |
|---------------|----------------|
| Width         | 10½"           |
| Depth         | 10½"           |
| Weight        | 10 lbs         |
| Material      | Earthenware    |
| Bulb Quantity | x1             |
| Input Voltage | 120V           |
| Dimmable      | Mains Dimmable |

#### **Recommended Shade**

Shade Shown 17" Pembroke Height with Shade 231/2"

Width with Shade 17" Depth with Shade 17"