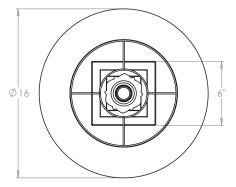

### **Recommended Shade**

Shade Shown Height with Shade Width with Shade Depth with Shade 16" Pembroke 26¾" 16" 16"