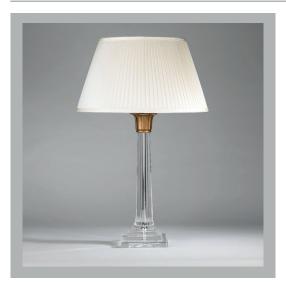

# VAUGHAN Lotus Column Table Lamp

| Height        | 18¼″            |
|---------------|-----------------|
| Width         | 6″              |
| Depth         | 6″              |
| Weight        | 8.8 lbs         |
| Material      | Brass and Glass |
| Bulb Quantity | x1              |
| Input Voltage | 120V            |
| Dimmable      | Mains Dimmable  |

### **Recommended Shade**

Shade Shown Height with Shade Width with Shade Depth with Shade 16" Pembroke 26¾" 16" 16"