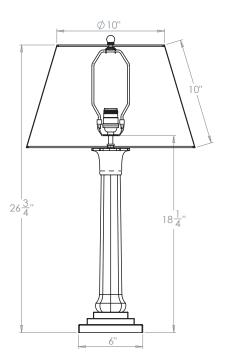

# VAUGHAN Lotus Column Table Lamp

| Height        | 18¼″            |
|---------------|-----------------|
| Width         | 6″              |
| Depth         | 6″              |
| Weight        | 8.8 lbs         |
| Material      | Brass and Glass |
| Bulb Quantity | x1              |
| Input Voltage | 120V            |
| Dimmable      | Mains Dimmable  |

### **Recommended Shade**

Shade Shown Height with Shade Width with Shade Depth with Shade 16" Pembroke 26¾" 16" 16"