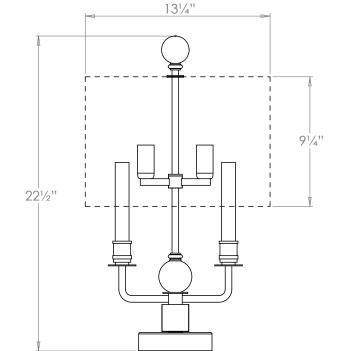

## Le Marais Bouillotte Table Lamp

**US** Version

| Height        | 221/4"          |
|---------------|-----------------|
|               |                 |
| Width         | 91/2"           |
| Depth         | 51/4"           |
| Weight        | 13.2 lbs        |
| Material      | Brass and Glass |
| Bulb Quantity | x2              |
| Input Voltage | 120V            |
| Dimmable      | Mains Dimmable  |

#### **Recommended Shade**

Shade Shown Product Specific

Height with Shade 22½"
Width with Shade 13¼"
Depth with Shade 7"