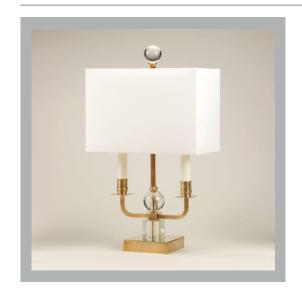

## Le Marais Bouillotte Table Lamp

**US** Version

| Height        | 221/4"          |
|---------------|-----------------|
|               |                 |
| Width         | 91/2"           |
| Depth         | 51/4"           |
| Weight        | 13.2 lbs        |
| Material      | Brass and Glass |
| Bulb Quantity | x2              |
| Input Voltage | 120V            |
| Dimmable      | Mains Dimmable  |

#### **Recommended Shade**

Shade Shown Product Specific

Height with Shade 22½"
Width with Shade 13¼"
Depth with Shade 7"

#### **Finishes**

Brass TC0091.BR.US

#### **Further Information**

This product is supplied with the lampshade shown.

51/4"

**Please Note:-** These notes are for guidance only. Vaughan accepts no responsibility for any installation using the above notes. The final decision on installation remains with the installer.