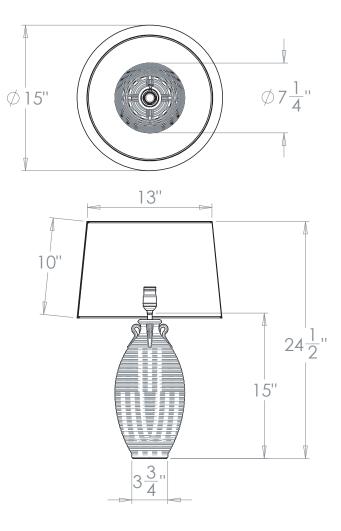

# Holden Vase Table Lamp

| Height        | 151/2"         |
|---------------|----------------|
| Width         | 71/4"          |
| Depth         | 71/4"          |
| Weight        | 5.5lbs         |
| Material      | Earthenware    |
| Bulb Quantity | x1             |
| Input Voltage | 120V           |
| Dimmable      | Mains Dimmable |

#### **Recommended Shade**

Shade Shown 15"Warwick
Height with Shade 24½"
Width with Shade 15"
Depth with Shade 15"