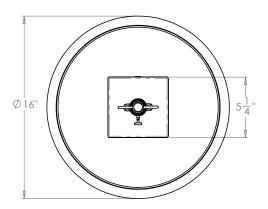

#### **Recommended Shade**

Shade Shown Height with Shade Width with Shade Depth with Shade 16" Warwick 25½" 16" 16"