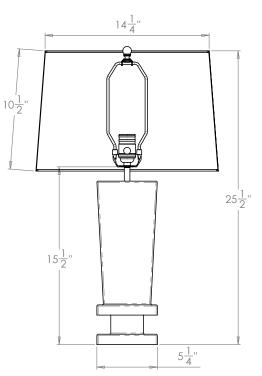

#### **Recommended Shade**

Shade Shown Height with Shade Width with Shade Depth with Shade 16" Warwick 25½" 16" 16"

### **Further Information**

Alabaster is a natural material, veining and colour may vary.

| Height        | 15¼"           |
|---------------|----------------|
| Width         | 5¼″            |
| Depth         | 5¼″            |
| Weight        | 14 lbs         |
| Material      | Alabaster      |
| Bulb Quantity | x1             |
| Input Voltage | 120V           |
| Dimmable      | Mains Dimmable |