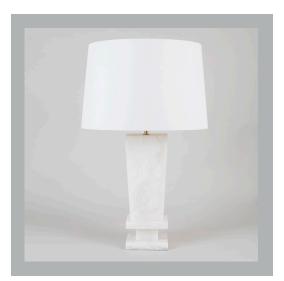

# VAUGHAN Hinton Table Lamp

#### **Finishes**

Alabaster

TA0012.XX.US

### **Further Information**

Alabaster is a natural material, veining and colour may vary.

| Height        | 15¼"           |
|---------------|----------------|
| Width         | 5¼″            |
| Depth         | 5¼″            |
| Weight        | 14 lbs         |
| Material      | Alabaster      |
| Bulb Quantity | x1             |
| Input Voltage | 120V           |
| Dimmable      | Mains Dimmable |