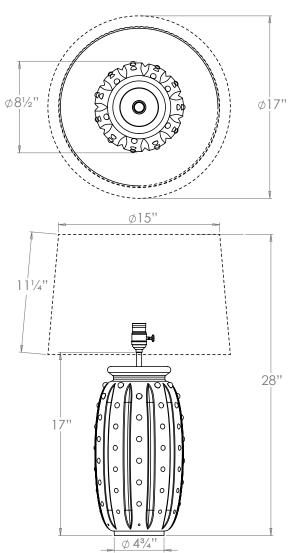

# VAUGHAN Hartford Table Lamp

| Height        | 17″            |
|---------------|----------------|
| Width         | 81⁄2″          |
| Depth         | 81⁄2″          |
| Weight        | 13.2 lbs       |
| Material      | Earthenware    |
| Bulb Quantity | x1             |
| Input Voltage | 120V           |
| Dimmable      | Mains Dimmable |

# **Recommended Shade**

Shade Shown Height with Shade Width with Shade Depth with Shade 17" Warwick 28" 17" 17"