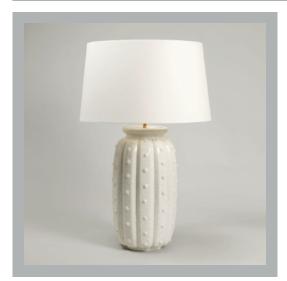

# VAUGHAN Hartford Table Lamp

| Height        | 17″            |
|---------------|----------------|
| Width         | 81⁄2″          |
| Depth         | 81⁄2″          |
| Weight        | 13.2 lbs       |
| Material      | Earthenware    |
| Bulb Quantity | x1             |
| Input Voltage | 120V           |
| Dimmable      | Mains Dimmable |

# **Recommended Shade**

Shade Shown Height with Shade Width with Shade Depth with Shade 17" Warwick 28" 17" 17"

#### **Finishes**

Brass Nickel TC0111.BR.US TC0111.NI.US