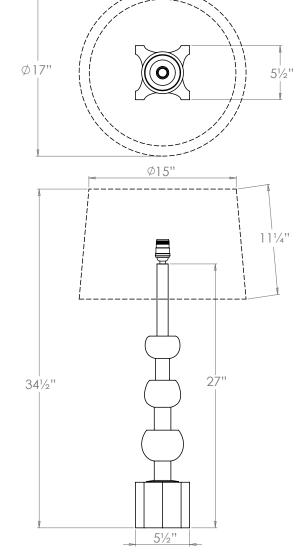

# Hardwick Table Lamp

| Height        | 27"            |
|---------------|----------------|
| Width         | 5½"            |
| Depth         | 5½"            |
| Weight        | 6.6 lbs        |
| Material      | Brass          |
| Bulb Quantity | x1             |
| Input Voltage | 120V           |
| Dimmable      | Mains Dimmable |

#### **Recommended Shade**

Shade Shown 17" Warwick
Height with Shade 34½"
Width with Shade 17"
Depth with Shade 17"