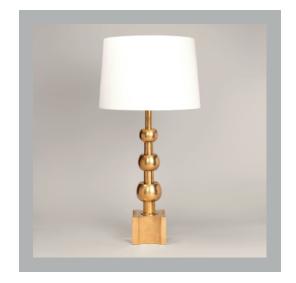

# Hardwick Table Lamp

| Height        | 27"            |
|---------------|----------------|
| Width         | 5½"            |
| Depth         | 5½"            |
| Weight        | 6.6 lbs        |
| Material      | Brass          |
| Bulb Quantity | x1             |
| Input Voltage | 120V           |
| Dimmable      | Mains Dimmable |

#### **Recommended Shade**

Shade Shown 17" Warwick
Height with Shade 34½"
Width with Shade 17"
Depth with Shade 17"

#### **Finishes**

Brass TM0073.BR.US Bronze TM0073.BZ.US