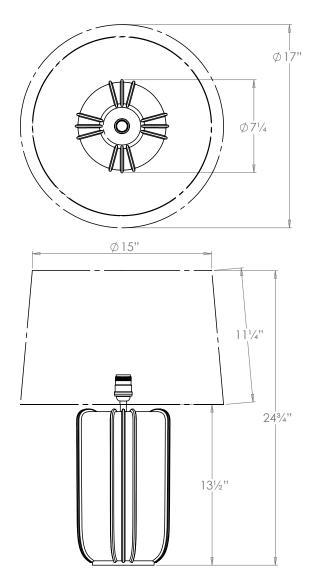

# Cobridge Table Lamp

VAUGHAN

**US** Version

| Height        | 131/2"         |
|---------------|----------------|
| Width         | 71/4"          |
| Depth         | 71/4"          |
| Weight        | 11 lbs         |
| Material      | Stoneware      |
| Bulb Quantity | x1             |
| Input Voltage | 120V           |
| Dimmable      | Mains Dimmable |

#### **Recommended Shade**

Shade Shown 17" Warwick Height with Shade 24¾" Width with Shade 17" Depth with Shade 17"