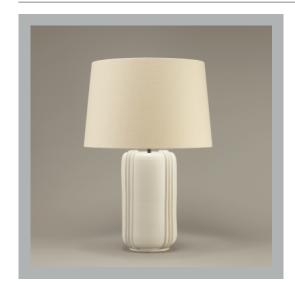

# Cobridge Table Lamp

VAUGHAN

**US** Version

| Height        | 131/2"         |
|---------------|----------------|
| Width         | 71/4"          |
| Depth         | 71/4"          |
| Weight        | 11 lbs         |
| Material      | Stoneware      |
| Bulb Quantity | x1             |
| Input Voltage | 120V           |
| Dimmable      | Mains Dimmable |

#### **Recommended Shade**

Shade Shown 17" Warwick Height with Shade 24¾" Width with Shade 17" Depth with Shade 17"

#### **Finishes**

White Satin TC0113.XX.US