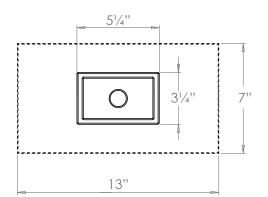

#### **Recommended Shade**

Shade Shown 13" Rectangle

Height with Shade 21"
Width with Shade 13"
Depth with Shade 7"