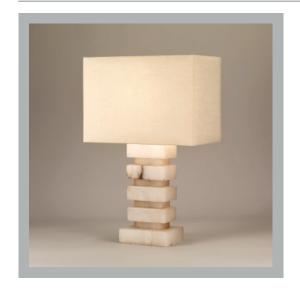

## Cartagena Table Lamp

| Height        | 1.21/5"        |
|---------------|----------------|
|               |                |
| Width         | 51/4"          |
| Depth         | 31/4"          |
| Weight        | 11 lbs         |
| Material      | Alabaster      |
| Bulb Quantity | x1             |
| Input Voltage | 120V           |
| Dimmable      | Mains Dimmable |

#### **Recommended Shade**

Shade Shown 13" Rectangle

Height with Shade 21"
Width with Shade 13"
Depth with Shade 7"

#### **Finishes**

Alabaster TA0005.XX.US