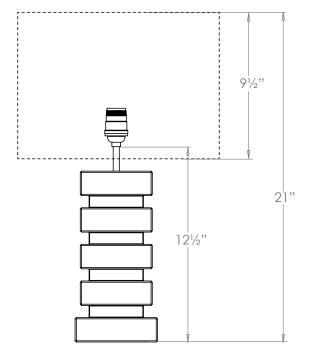

## Cartagena Table Lamp

| Height        | 1.21/5"        |
|---------------|----------------|
|               |                |
| Width         | 51/4"          |
| Depth         | 31/4"          |
| Weight        | 11 lbs         |
| Material      | Alabaster      |
| Bulb Quantity | x1             |
| Input Voltage | 120V           |
| Dimmable      | Mains Dimmable |

#### **Recommended Shade**

Shade Shown 13" Rectangle

Height with Shade 21"
Width with Shade 13"
Depth with Shade 7"