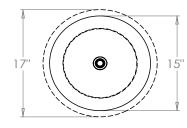

### **Recommended Shade**

17" Pembroke Shade Shown Height with Shade 551/2" Width with Shade 17" Depth with Shade 17"