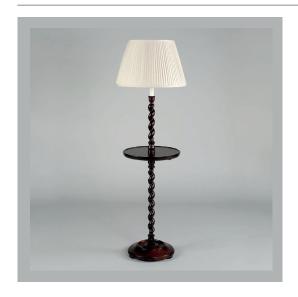

# Wantage Floor Lamp

**VAUGHAN** 

### **Finishes**

Mahogany SL0022.MA.US Oak SL0022.OA.US