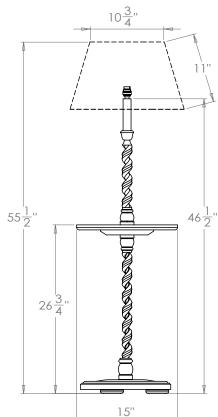

#### **Further Information**

| Height        | 46½"               |
|---------------|--------------------|
| Width         | 15"                |
| Depth         | 15"                |
| Weight        | 15.4 lbs           |
| Material      | Sapele (SL0022.MA) |
|               | Oak (SL0022.OA)    |
| Bulb Quantity | x1                 |
| Input Voltage | 120V               |
| Dimmable      | Mains Dimmable     |