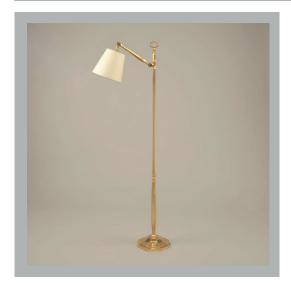

# VAUGHAN Tavistock Floor Lamp

| Height        | 57¾″           |
|---------------|----------------|
| Width         | 14¾″           |
| Depth         | 8¾″            |
| Weight        | 13.2 lbs       |
| Material      | Brass          |
| Bulb Quantity | x1             |
| Input Voltage | 120V           |
| Dimmable      | Mains Dimmable |

### Finishes

Brass Nickel SL0051.BR.US SL0051.NI.US