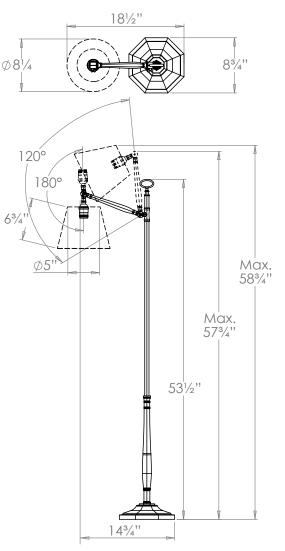

# VAUGHAN Tavistock Floor Lamp

| Height        | 57¾″           |
|---------------|----------------|
| Width         | 14¾″           |
| Depth         | 8¾″            |
| Weight        | 13.2 lbs       |
| Material      | Brass          |
| Bulb Quantity | x1             |
| Input Voltage | 120V           |
| Dimmable      | Mains Dimmable |

## **Recommended Shade**

Shade Shown Height with Shade Width with Shade Depth with Shade 8" Pembroke 58¾" 18½" 8¾"

### **Further Information**

All dimensions are given with the arms at maximum extension.

**Please Note:-** These notes are for guidance only. Vaughan accepts no responsibility for any installation using the above notes. The final decision on installation remains with the installer.