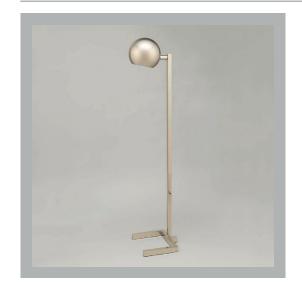

# Savona Floor Lamp

**VAUGHAN** 

| Height        | 471/4"         |
|---------------|----------------|
| Width         | 10"            |
| Depth         | 9"             |
| Weight        | 10.15 lbs      |
| Material      | Brass          |
| Bulb Quantity | x1             |
| Input Voltage | 120V           |
| Dimmable      | Mains Dimmable |
| -             |                |

### **Finishes**

SL0050.BR.US Brass Bronze SL0050.BZ.US Nickel SL0050.NI.US