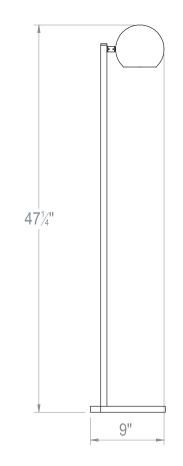

# Savona Floor Lamp

**VAUGHAN** 

| Height        | 471/4"         |
|---------------|----------------|
| Width         | 10"            |
| Depth         | 9"             |
| Weight        | 10.15 lbs      |
| Material      | Brass          |
| Bulb Quantity | x1             |
| Input Voltage | 120V           |
| Dimmable      | Mains Dimmable |
| -             |                |