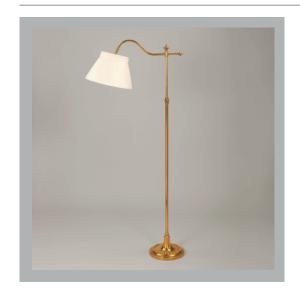

## Melrose Swan Neck Floor Lamp

**US** Version

| Height        | 54¾"           |
|---------------|----------------|
| Width         | 18"            |
| Depth         | 9½"            |
| Weight        | 22 lbs         |
| Material      | Brass          |
| Bulb Quantity | x1             |
| Input Voltage | 120V           |
| Dimmable      | Mains Dimmable |

#### **Recommended Shade**

Shade Shown 12" Collar Height with Shade 54¾"
Width with Shade 26¾"
Depth with Shade 9½"

#### **Finishes**

Brass SL0017.BR.US
Bronze SL0017.BZ.US