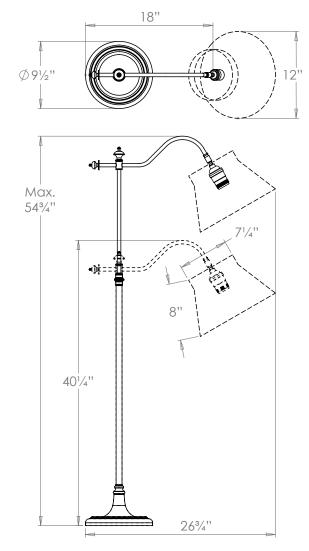

## Melrose Swan Neck Floor Lamp

**US** Version

| Height        | 54¾"           |
|---------------|----------------|
| Width         | 18"            |
| Depth         | 9½"            |
| Weight        | 22 lbs         |
| Material      | Brass          |
| Bulb Quantity | x1             |
| Input Voltage | 120V           |
| Dimmable      | Mains Dimmable |

#### **Recommended Shade**

Shade Shown 12" Collar Height with Shade 54¾"
Width with Shade 26¾"
Depth with Shade 9½"

#### **Further Information**

Al dimensions are given with arms at maximum extension.

**Please Note:-** These notes are for guidance only. Vaughan accepts no responsibility for any installation using the above notes. The final decision on installation remains with the installer.