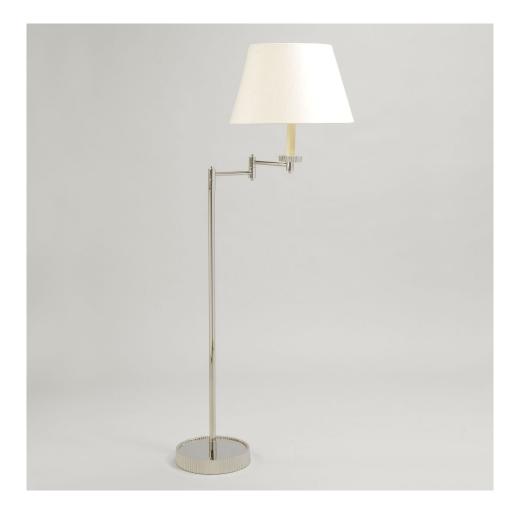

## Grafton Floor Lamp

Distinctive scalloped decoration on the base and candle sconce adds character and texture to this floor lamp. The height is fixed, but the arm swivels in both directions. Last few remaining, please contact the showroom for availability.

Recommended shade: 14" Pembroke Laminated Shade in Natural Linen (lampshade not included)

| Code          | SL0049.NI                                    |
|---------------|----------------------------------------------|
| Height        | 41 inches                                    |
| Width         | 8.75 inches                                  |
| Depth         | 8.75 inches                                  |
| Finishes      | Nickel                                       |
| Base material | Cast brass base with fabricated brass tubing |